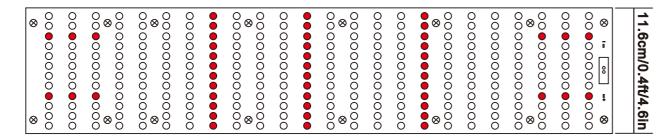

### **Product Decomposition Diagram:**

| Model          | Power | Input Voltage         | LED Type | LED Qty | A    | IP   | Spectrum      | Base        |
|----------------|-------|-----------------------|----------|---------|------|------|---------------|-------------|
| LVS11P38G-15-A | 18W   | AC100-240V<br>50-60Hz | 2835SMD  | 180PCS  | 120° | IP65 | Full Spectrum | E26/E27/B22 |