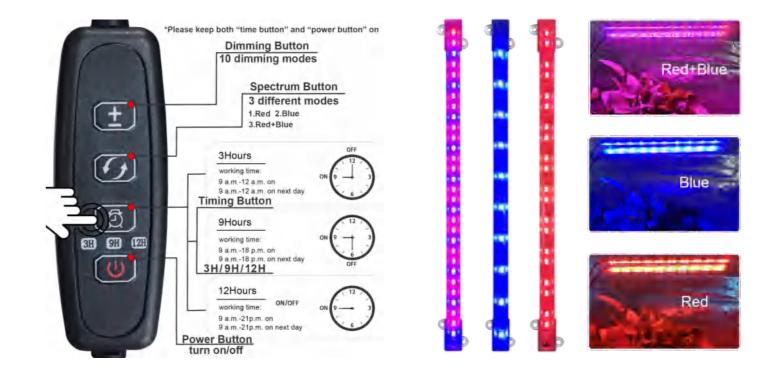

#### Features:

Aluminum housing can help the light has good heat dissipation.

170PCS 2835SMD Led chips with high brightness and low light decay.

Protection rate is IP65 with waterproof function.

With remote control and can change spectrum, dimming and timing.

Infrared receiver

### Remote Control:

| Model          | Power | Input Voltage         | LED Type | LED Qty | A    | IP   | Spectrum      | Base        |
|----------------|-------|-----------------------|----------|---------|------|------|---------------|-------------|
| LVS11P38G-15-B | 20W   | AC100-240V<br>50-60Hz | 2835SMD  | 170PCS  | 120° | IP65 | Full Spectrum | E26/E27/B22 |

### Blue 440-460 nanometers

Blue light is good for phtotsuynthesis,help to induce Chlorophyll and Carotenoid,which are necessary for healthy leaves.

### Red 620-660 nanometers

Red light is good for photosynthesis, promote the formation of chlorophyll and help plants to bloom and bear fruit.

24PCS 3030SMD

Die-cast Aluminum

E27 Base

| Model       | Power | Input Voltage         | LED Type | LED Qty | A       | IP   | Spectrum      | Base        |
|-------------|-------|-----------------------|----------|---------|---------|------|---------------|-------------|
| LVUFO01A-20 | 20W   | AC100-240V<br>50-60Hz | 3030 SMD | 24PCS   | 60°/90° | IP65 | Full Spectrum | E26/E27/B22 |
| LVUFO01A-20 | 20W   | AC100-240V<br>50-60Hz | 2835 SMD | 144PCS  | 120°    | IP65 | Red+Blue      | E26/E27/B22 |