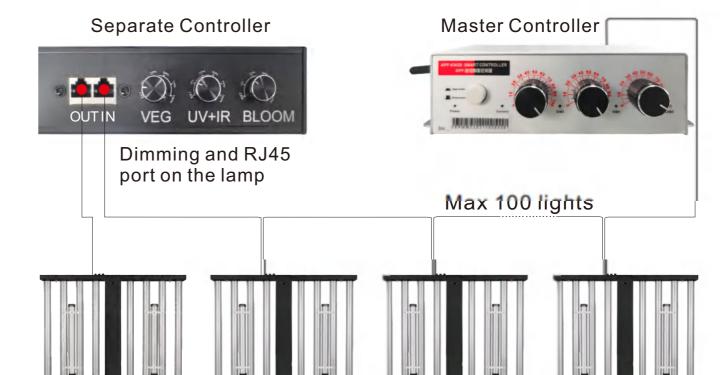

### Multiple lights can be connected

| Model           | Power | Input Voltage         | LED Type | LED Qty | A    | IP   | Spectrum      | Size / Length  |
|-----------------|-------|-----------------------|----------|---------|------|------|---------------|----------------|
| LVT0001CA-100B1 | 100W  | AC100-240V<br>50-60Hz | 3030 SMD | 216PCS  | 120° | IP65 | Full Spectrum | 101.3*5.5*5cm  |
| LVT0001CA-100B3 | 300W  | AC100-240V<br>50-60Hz | 3030 SMD | 648PCS  | 120° | IP65 | Full Spectrum | 108*38.8*8.5mm |
| LVT0001CA-100B6 | 600W  | AC100-240V<br>50-60Hz | 3030 SMD | 1296PCS | 120° | IP65 | Full Spectrum | 108*78*8.5cm   |
| LVT0001CA-100B9 | 900W  | AC100-240V<br>50-60Hz | 3030 SMD | 1944PCS | 120° | IP65 | Full Spectrum | 108*110.4*9cm  |