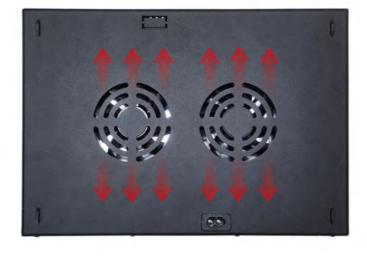

### **LED Panel Grow Light**

#### Features:

Glass+Iron, iron can be designed to different shap.

Full spectrum and wavelength can be customized.

The lamp with two fans and Aluminum plate, good heat dissipation.

### Double Ball Bearing fan:

- -Long life span, about 60000-100000H
- -Good anti-aging performance
- -No oil leakage problem

Side Face

| _ | Ba | ack Sid | de |                    |
|---|----|---------|----|--------------------|
|   |    |         |    |                    |
|   | 8  |         |    | 31cm/12.2in/1.01ft |
| L | D  |         |    | $\bot$             |