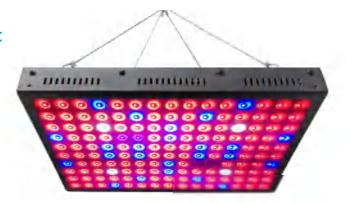

### **LED Panel Grow Light**

#### Features:

Glass+Iron, iron can be designed to different shap.

Full spectrum and wavelength can be customized.

The lamp with two fans and Aluminum plate, good heat dissipation.

| Model          | Power | Input Voltage         | LED Type | LED Qty | A    | IP   | Material   |
|----------------|-------|-----------------------|----------|---------|------|------|------------|
| LVSZ001AB1000  | 600W  | AC100-240V<br>50-60Hz | 2835 SMD | 300PCS  | 120° | IP44 | Iron+Glass |
| LVSZ001AB-2000 | 1000W | AC100-240V<br>50-60Hz | 3030 SMD | 240PCS  | 120° | IP44 | Iron+Glass |
| LVSZ002AB-2000 | 1500W | AC100-240V<br>50-60Hz | 3030 SMD | 360PCS  | 120° | IP44 | Iron+Glass |