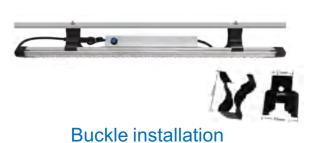

## **LED Bar Grow Light**

#### Features:

Aluminum housing with good heat dissipation.

High brightness and low light decay led chip.

Protection rate IP65 with waterproof function.

Hook installation

### Aluminum strip splicing

Fix aluminum strips and bar lights together with screws, and fix each group of bar lights with at least two aluminum strips.