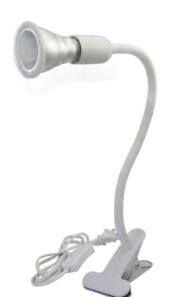

## **LED Clip Grow Light**

#### Features:

Aluminum housing with good heat dissipation. High brightness and low light decay led chip.

Protection rate IP65 with waterproof function.