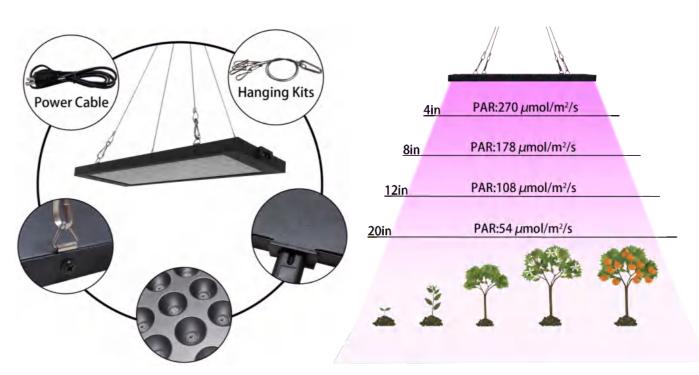

## **LED Bar Grow Light**

#### Features:

Aluminum housing with good heat dissipation.

High brightness and low light decay led chip.

Protection rate IP65 with waterproof function.

Hook installation

### Aluminum strip splicing

Fix aluminum strips and bar lights together with screws, and fix each group of bar lights with at least two aluminum strips.

### 6bar=450W,8bar=600W

### Aluminum box splicing

Multiple led bar lights can be spliced together by aluminum box, it supports dimming and timing functions.