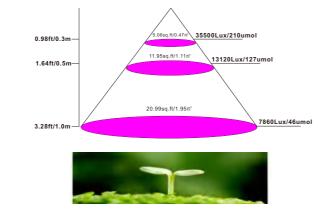

#### THE RELATIONSHIP BETWEEN SPECTRUM AND PLANT GROWTH

| Model         | Power | Input Voltage         | LED Type | LED Qty | A       | IP   | Spectrum      | Size / Length |
|---------------|-------|-----------------------|----------|---------|---------|------|---------------|---------------|
| LVT0001CA-18  | 18W   | AC100-240V<br>50-60Hz | 3030 SMD | 18PCS   | 60°/90° | IP65 | Full Spectrum | 300mm         |
| LVT0001CA-35  | 35W   | AC100-240V<br>50-60Hz | 3030 SMD | 36PCS   | 60°/90° | IP65 | Full Spectrum | 600mm         |
| LVT0002CA-45  | 45W   | AC100-240V<br>50-60Hz | 3030 SMD | 54PCS   | 60°/90° | IP65 | Full Spectrum | 900mm         |
| LVT0003CA-65  | 65W   | AC100-240V<br>50-60Hz | 3030 SMD | 72PCS   | 60°/90° | IP65 | Full Spectrum | 1200mm        |
| LVT0003CA-75  | 75W   | AC100-240V<br>50-60Hz | 3030 SMD | 90PCS   | 60°/90° | IP65 | Full Spectrum | 1500mm        |
| LVT0003CA-100 | 100W  | AC100-240V<br>50-60Hz | 3030 SMD | 108PCS  | 60°/90° | IP65 | Full Spectrum | 1800mm        |
| LVT0003CA-120 | 120W  | AC100-240V<br>50-60Hz | 3030 SMD | 126PCS  | 60°/90° | IP65 | Full Spectrum | 2100mm        |

### SPECTRAL CHROMATOGRAM

1#full spectrum: mainly for leaf, fruit, respectively (lettuce, lettuce mustard, tomatoes, peppers, grapes) Focus on: foliage plants

2# full spectrum: mainly suitable for flowers, flowering, blooming, quick flowering cycle. Focus on: flowering and fruiting

4# full spectrum: mainly for flowers and plants (hemp, tomatoes, pitaya, pepper) Focus on: hemp

10# full spectrum: the main root stem plants (potato, carrot, onion, potato) Focus on: rhizome plant