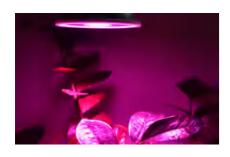

#### 580-680nm:

Red light promotes photosynthesis, germination, blooming and fruiting, accelerates the formation of flowering pigments and chloroplasts

#### 420-500nm:

Blue light has a strong inhibitory effect on plant growth, especially stem growth

LVS11P20E-7

| Model        | Power | Input Voltage         | LED Type | LED Qty | A   | IP   | Spectrum | Base         |
|--------------|-------|-----------------------|----------|---------|-----|------|----------|--------------|
| LVS6P20E-7   | 7W    | AC100-240V<br>50-60Hz | 3030SMD  | 12PCS   | 30° | IP65 | Red+Blue | E26/E27/GU10 |
| LVS9P30F-12  | 12W   | AC100-240V<br>50-60Hz | 3030SMD  | 20PCS   | 30° | IP65 | Red+Blue | E26/E27/B22  |
| LVS11P38F-15 | 15W   | AC100-240V<br>50-60Hz | 3030SMD  | 24PCS   | 30° | IP65 | Red+Blue | E26/E27/B22  |