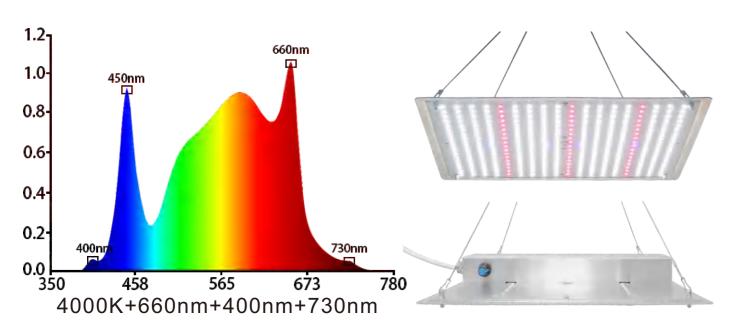

### **LED Board Grow Light**

#### Features:

The lamp with Lifud supply power and support dimming.

Full spectrum with red white uv ir lamp beads, wavelength can be customized. With 332pcs 2835smd chips, 60/90/120 degrees.