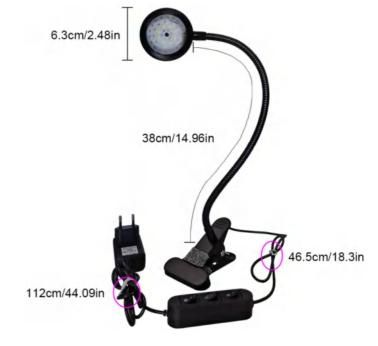

,Human and Animal's food is also directly or indirectly derived from them .







LVG002A-7

LVG001A-12

LVG001A-24

| Model      | Power | Input Voltage         | LED Type | LED Qty | A   | IP   | Spectrum | Base |
|------------|-------|-----------------------|----------|---------|-----|------|----------|------|
| LVG002A-7  | 7W    | AC100-240V<br>50-60Hz | 3020 SMD | 16PCS   | 30° | IP65 | Red+Blue | E27  |
| LVG001A-12 | 12W   | AC100-240V<br>50-60Hz | 3020 SMD | 30PCS   | 30° | IP65 | Red+Blue | Clip |
| LVG001A-24 | 24W   | AC100-240V<br>50-60Hz | 3020 SMD | 60PCS   | 30° | IP65 | Red+Blue | Clip |



## **LED Clip Grow Light**



#### Features:

Three buttons, one button control on color, red blue and white colors. 44pcs 2835SMD lamp beads, 24pcs red, 12pcs bule, 8pcs white.







The Reverse Side

The Obverse Side

### Seven Options:

1.Blue

2.White

3.Red

4.Blue+White

5.White+Red

6.Red+Blue

7.Blue+White+Red



| Model     | Power | Input Voltage         | LED Type | LED Qty | A    | IP   | Spectrum      | Base |
|-----------|-------|-----------------------|----------|---------|------|------|---------------|------|
| LVG001A-6 | 6W    | AC100-240V<br>50-60Hz | 2835 SMD | 44PCS   | 120° | IP40 | Full Spectrum | Clip |



## **LED Clip Grow Light**

#### Features:

Four heads and spectrum can be changed, support timing and dimming. 84pcs 5730SMD lamp beads, with three different spectrum.







Red:Contributes to effective germination, flowering, enhances photosynthesis for better results.

Blue:Ensure plants take in more energy through the synthesis of chloro