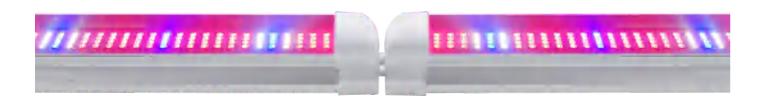

## **LED T5 Tube Grow Light**

### Features:

Aluminum housing with good heat dissipation.

High brightness and low light decay led chip.

Protection rate IP44.

311/572/871/1181/1468mm

| Model       | Power | Input Voltage         | LED Type | LED Qty | A    | IP   | Spectrum | Size / Length |
|-------------|-------|-----------------------|----------|---------|------|------|----------|---------------|
| LVTT503A-5  | 5W    | AC100-240V<br>50-60Hz | 2835SMD  | 24PCS   | 120° | IP44 | Red+Blue | 311mm         |
| LVTT503A-10 | 10W   | AC100-240V<br>50-60Hz | 2835SMD  | 48PCS   | 120° | IP44 | Red+Blue | 572mm         |
| LVTT503B-15 | 15W   | AC100-240V<br>50-60Hz | 2835SMD  | 72PCS   | 120° | IP44 | Red+Blue | 871mm         |
| LVTT503C-18 | 18W   | AC100-240V<br>50-60Hz | 2835SMD  | 96PCS   | 120° | IP44 | Red+Blue | 1181mm        |
| LVTT503D-24 | 24W   | AC100-240V<br>50-60Hz | 2835SMD  | 144PCS  | 120° | IP44 | Red+Blue | 1468mm        |

### Accessories:

Installation buckle\*2 PC cover\*1 Connecting pipe\*1 Power cord\*1