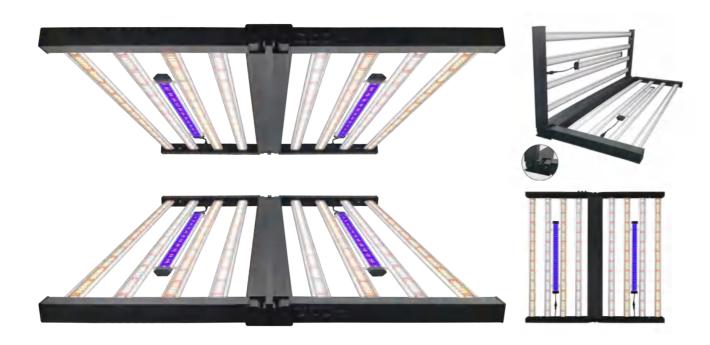

## **LED Bar Grow Light**

#### Features:

Aluminum housing with good heat dissipation.

High brightness and low light decay led chip.

Protection rate IP65 with waterproof function.