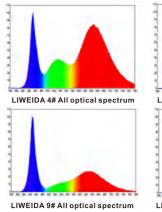

### SPECTRAL CHROMATOGRAM

1#full spectrum: mainly for leaf, fruit, respectively (lettuce, lettuce mustard, tomatoes, peppers, grapes) Focus on: foliage plants

2# full spectrum: mainly suitable for flowers, flowering, blooming, quick flowering cycle. Focus on: flowering and fruiting

4# full spectrum: mainly for flowers and plants (hemp, tomatoes, pitaya, pepper) Focus on: hemp

10# full spectrum: the main root stem plants (potato, carrot, onion, potato) Focus on: rhizome plant