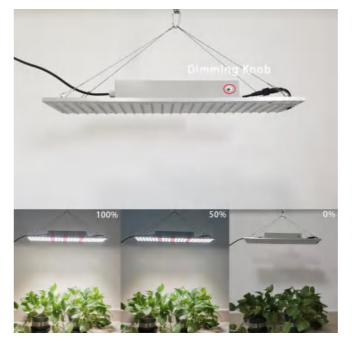

### Features:

Aluminum plate can help the lamp have good heat dissipation.

The lamp with MEAN WELL supply power and support dimming.

Three different spectrum can be choose with high PPFD.

With Temperature control system can protection the lamp.