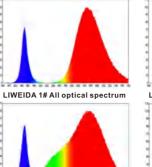

### SPECTRAL CHROMATOGRAM

1#full spectrum: mainly for leaf, fruit, respectively (lettuce, lettuce mustard, tomatoes, peppers, grapes) Focus on: foliage plants

2# full spectrum: mainly suitable for flowers, flowering, blooming, quick flowering cycle. Focus on: flowering and fruiting

4# full spectrum: mainly for flowers and plants (hemp, tomatoes, pitaya, pepper) Focus on: hemp

10# full spectrum: the main root stem plants (potato, carrot, onion, potato) Focus on: rhizome plant