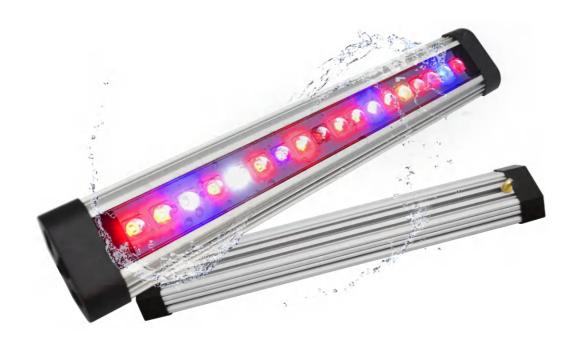

## **LED Bar Grow Light**

#### Features:

Aluminum housing with good heat dissipation.

High brightness and low light decay led chip.

Protection rate IP65 with waterproof function.

Hook installation

#### Features:

Aluminum housing with good heat dissipation.

High brightness and low light decay led chip.

Protection rate IP65 with waterproof function.

#### Features:

Aluminum housing with good heat dissipation.

High brightness and low light decay led chip.

IP65 Waterproof and 0-100% dimming.

Full spectrum and spectrum can be changed.