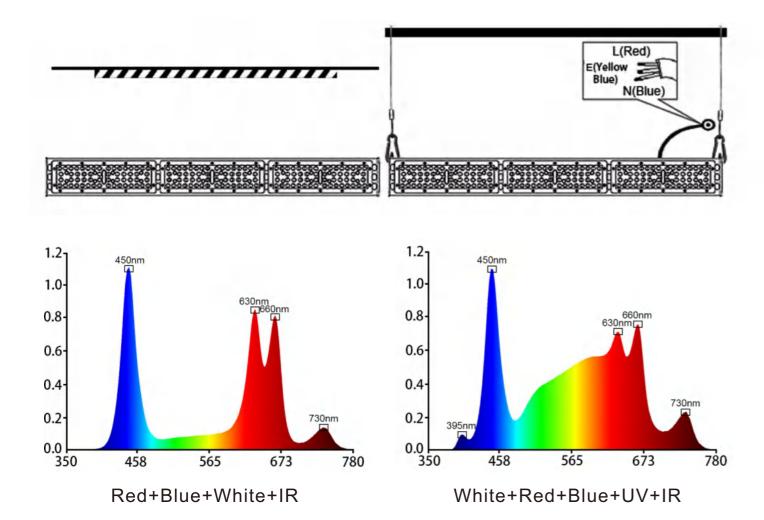

#### THE RELATIONSHIP BETWEEN SPECTRUM AND PLANT GROWTH

| Model         | Power | Input Voltage         | LED Type | LED Qty | A       | IP   | Spectrum      | Size / Length |
|---------------|-------|-----------------------|----------|---------|---------|------|---------------|---------------|
| LVT0001CA-18  | 18W   | AC100-240V<br>50-60Hz | 3030 SMD | 18PCS   | 60°/90° | IP65 | Full Spectrum | 300mm         |
| LVT0001CA-35  | 35W   | AC100-240V<br>50-60Hz | 3030 SMD | 36PCS   | 60°/90° | IP65 | Full Spectrum | 600mm         |
| LVT0002CA-45  | 45W   | AC100-240V<br>50-60Hz | 3030 SMD | 54PCS   | 60°/90° | IP65 | Full Spectrum | 900mm         |
| LVT0003CA-65  | 65W   | AC100-240V<br>50-60Hz | 3030 SMD | 72PCS   | 60°/90° | IP65 | Full Spectrum | 1200mm        |
| LVT0003CA-75  | 75W   | AC100-240V<br>50-60Hz | 3030 SMD | 90PCS   | 60°/90° | IP65 | Full Spectrum | 1500mm        |
| LVT0003CA-100 | 100W  | AC100-240V<br>50-60Hz | 3030 SMD | 108PCS  | 60°/90° | IP65 | Full Spectrum | 1800mm        |
| LVT0003CA-120 | 120W  | AC100-240V<br>50-60Hz | 3030 SMD | 126PCS  | 60°/90° | IP65 | Full Spectrum | 2100mm        |

#### Features:

Aluminum housing with good heat dissipation.

High brightness and low light decay led chip.

IP65 Waterproof and 0-100% dimming.

Full spectrum and spectrum can be changed.