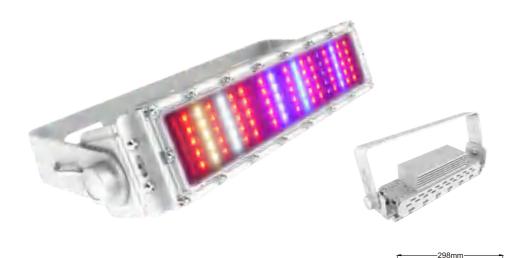

## **LED Bar Grow Light**

#### Features:

Aluminum housing with good heat dissipation.

High brightness and low light decay led chip.

Protection rate IP65 with waterproof function.

Hook installation

### Aluminum strip splicing

Fix aluminum strips and bar lights together with screws, and fix each group of bar lights with at least two aluminum strips.

### 6bar=450W,8bar=600W

### Aluminum box splicing

Multiple led bar lights can be spliced together by aluminum box, it supports dimming and timing functions.

#### THE RELATIONSHIP BETWEEN SPECTRUM AND PLANT GROWTH

| Model         | Power | Input Voltage         | LED Type | LED Qty | A       | IP   | Spectrum      | Size / Length |
|---------------|-------|-----------------------|----------|---------|---------|------|---------------|---------------|
| LVT0001CA-18  | 18W   | AC100-240V<br>50-60Hz | 3030 SMD | 18PCS   | 60°/90° | IP65 | Full Spectrum | 300mm         |
| LVT0001CA-35  | 35W   | AC100-240V<br>50-60Hz | 3030 SMD | 36PCS   | 60°/90° | IP65 | Full Spectrum | 600mm         |
| LVT0002CA-45  | 45W   | AC100-240V<br>50-60Hz | 3030 SMD | 54PCS   | 60°/90° | IP65 | Full Spectrum | 900mm         |
| LVT0003CA-65  | 65W   | AC100-240V<br>50-60Hz | 3030 SMD | 72PCS   | 60°/90° | IP65 | Full Spectrum | 1200mm        |
| LVT0003CA-75  | 75W   | AC100-240V<br>50-60Hz | 3030 SMD | 90PCS   | 60°/90° | IP65 | Full Spectrum | 1500mm        |
| LVT0003CA-100 | 100W  | AC100-240V<br>50-60Hz | 3030 SMD | 108PCS  | 60°/90° | IP65 | Full Spectrum | 1800mm        |
| LVT0003CA-120 | 120W  | AC100-240V<br>50-60Hz | 3030 SMD | 126PCS  | 60°/90° | IP65 | Full Spectrum | 2100mm        |