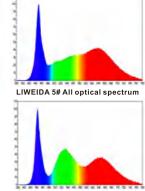

### SPECTRAL CHROMATOGRAM

1#full spectrum: mainly for leaf, fruit, respectively (lettuce, lettuce mustard, tomatoes, peppers, grapes) Focus on: foliage plants

2# full spectrum: mainly suitable for flowers, flowering, blooming, quick flowering cycle. Focus on: flowering and fruiting

4# full spectrum: mainly for flowers and plants (hemp, tomatoes, pitaya, pepper) Focus on: hemp

10# full spectrum: the main root stem plants (potato, carrot, onion, potato) Focus on: rhizome plant