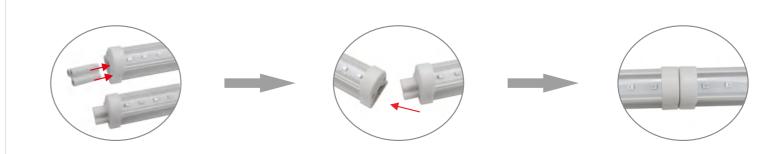

### Multiple lights can be connected

| Model           | Power | Input Voltage         | LED Type | LED Qty | A    | IP   | Spectrum      | Size / Length  |
|-----------------|-------|-----------------------|----------|---------|------|------|---------------|----------------|
| LVT0001CA-100B1 | 100W  | AC100-240V<br>50-60Hz | 3030 SMD | 216PCS  | 120° | IP65 | Full Spectrum | 101.3*5.5*5cm  |
| LVT0001CA-100B3 | 300W  | AC100-240V<br>50-60Hz | 3030 SMD | 648PCS  | 120° | IP65 | Full Spectrum | 108*38.8*8.5mm |
| LVT0001CA-100B6 | 600W  | AC100-240V<br>50-60Hz | 3030 SMD | 1296PCS | 120° | IP65 | Full Spectrum | 108*78*8.5cm   |
| LVT0001CA-100B9 | 900W  | AC100-240V<br>50-60Hz | 3030 SMD | 1944PCS | 120° | IP65 | Full Spectrum | 108*110.4*9cm  |