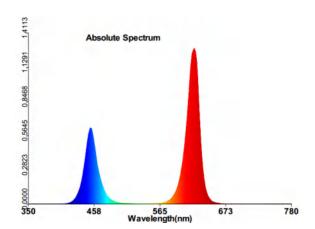

#### 580-680nm:

Red light promotes photosynthesis, germination, blooming and fruiting, accelerates the formation of flowering pigments and chloroplasts

#### 420-500nm:

Blue light has a strong inhibitory effect on plant growth, especially stem growth

LVS11P20E-7

| Model        | Power | Input Voltage         | LED Type | LED Qty | A   | IP   | Spectrum | Base         |
|--------------|-------|-----------------------|----------|---------|-----|------|----------|--------------|
| LVS6P20E-7   | 7W    | AC100-240V<br>50-60Hz | 3030SMD  | 12PCS   | 30° | IP65 | Red+Blue | E26/E27/GU10 |
| LVS9P30F-12  | 12W   | AC100-240V<br>50-60Hz | 3030SMD  | 20PCS   | 30° | IP65 | Red+Blue | E26/E27/B22  |
| LVS11P38F-15 | 15W   | AC100-240V<br>50-60Hz | 3030SMD  | 24PCS   | 30° | IP65 | Red+Blue | E26/E27/B22  |