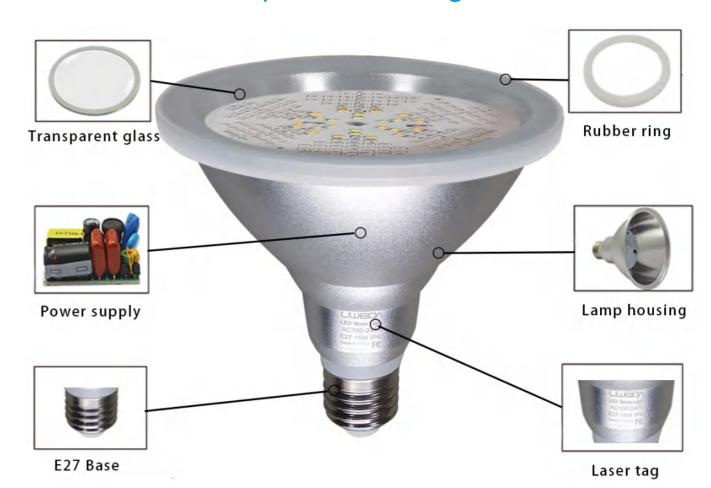

### **Product Decomposition Diagram:**

| Model          | Power | Input Voltage         | LED Type | LED Qty | A    | IP   | Spectrum      | Base        |
|----------------|-------|-----------------------|----------|---------|------|------|---------------|-------------|
| LVS11P38G-15-A | 18W   | AC100-240V<br>50-60Hz | 2835SMD  | 180PCS  | 120° | IP65 | Full Spectrum | E26/E27/B22 |

#### Features:

Aluminum housing with good heat dissipation 36PCS SMD3020 LED chips with high brightness and low light decay. Protection rate is IP65 with waterproof function.

#### Structure:

IP65,waterproof. With the waterproof lamp holder together to prevent electric shock in humid environment.