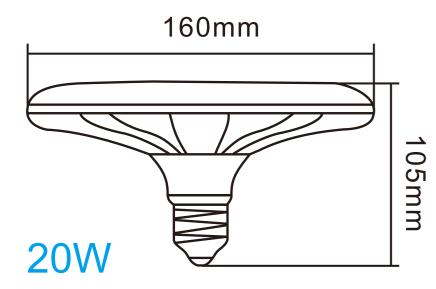

### Red 620-660 nanometers

Red light is good for photosynthesis, promote the formation of chlorophyll and help plants to bloom and bear fruit.

24PCS 3030SMD

Die-cast Aluminum

E27 Base

| Model       | Power | Input Voltage         | LED Type | LED Qty | A       | IP   | Spectrum      | Base        |
|-------------|-------|-----------------------|----------|---------|---------|------|---------------|-------------|
| LVUFO01A-20 | 20W   | AC100-240V<br>50-60Hz | 3030 SMD | 24PCS   | 60°/90° | IP65 | Full Spectrum | E26/E27/B22 |
| LVUFO01A-20 | 20W   | AC100-240V<br>50-60Hz | 2835 SMD | 144PCS  | 120°    | IP65 | Red+Blue      | E26/E27/B22 |