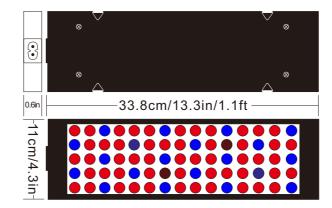

## **LED Bar Grow Light**

#### Features:

Aluminum housing with good heat dissipation.

High brightness and low light decay led chip.

Protection rate IP65 with waterproof function.

Hook installation

### Aluminum strip splicing

Fix aluminum strips and bar lights together with screws, and fix each group of bar lights with at least two aluminum strips.

### 6bar=450W,8bar=600W

### Aluminum box splicing

Multiple led bar lights can be spliced together by aluminum box, it supports dimming and timing functions.