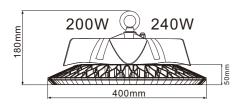

## **LED UFO Grow Light**

### Option 1

| Model       | Power | Input Voltage         | LED Type | LED Qty | A       | IP   | Spectrum      | Driver    |
|-------------|-------|-----------------------|----------|---------|---------|------|---------------|-----------|
| LVPJL06-100 | 100W  | AC100-240V<br>50-60Hz | 3030 SMD | 133PCS  | 60°/90° | IP65 | Full Spectrum | MEAN WELL |
| LVPJL06-160 | 160W  | AC100-240V<br>50-60Hz | 3030 SMD | 210PCS  | 60°/90° | IP65 | Full Spectrum | MEAN WELL |
| LVPJL06-200 | 200W  | AC100-240V<br>50-60Hz | 3030 SMD | 266PCS  | 60°/90° | IP65 | Full Spectrum | MEAN WELL |
| LVPJL06-240 | 240W  | AC100-240V<br>50-60Hz | 3030 SMD | 266PCS  | 60°/90° | IP65 | Full Spectrum | MEAN WELL |