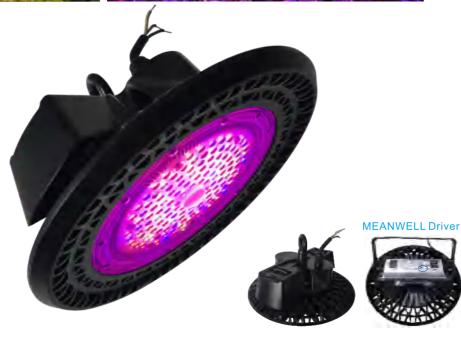

## **LED UFO Grow Light**

### Option 1

| Model       | Power | Input Voltage         | LED Type | LED Qty | A       | IP   | Spectrum      | Driver    |
|-------------|-------|-----------------------|----------|---------|---------|------|---------------|-----------|
| LVPJL06-100 | 100W  | AC100-240V<br>50-60Hz | 3030 SMD | 133PCS  | 60°/90° | IP65 | Full Spectrum | MEAN WELL |
| LVPJL06-160 | 160W  | AC100-240V<br>50-60Hz | 3030 SMD | 210PCS  | 60°/90° | IP65 | Full Spectrum | MEAN WELL |
| LVPJL06-200 | 200W  | AC100-240V<br>50-60Hz | 3030 SMD | 266PCS  | 60°/90° | IP65 | Full Spectrum | MEAN WELL |
| LVPJL06-240 | 240W  | AC100-240V<br>50-60Hz | 3030 SMD | 266PCS  | 60°/90° | IP65 | Full Spectrum | MEAN WELL |