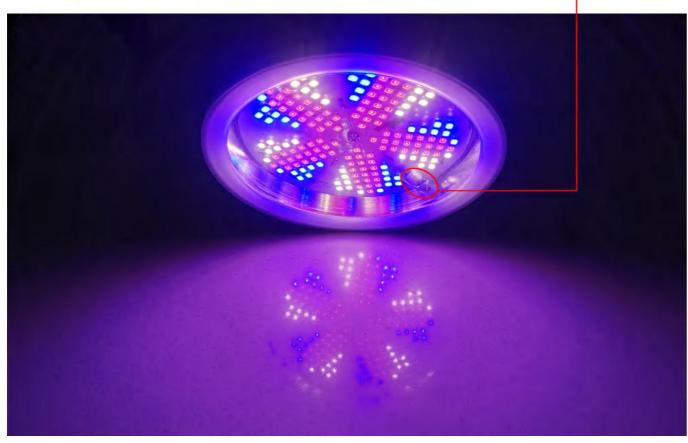

## # Full Spectrum

180PCS 2835SMD

Red+Blue+UV+IR

Warm White+Cold White

#### Features:

Aluminum housing can help the light has good heat dissipation.

170PCS 2835SMD Led chips with high brightness and low light decay.

Protection rate is IP65 with waterproof function.

With remote control and can change spectrum, dimming and timing.