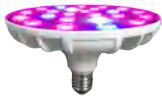

#### Features:

Aluminum housing with good heat dissipation 36PCS SMD3020 LED chips with high brightness and low light decay. Protection rate is IP65 with waterproof function.

#### Structure:

IP65,waterproof. With the waterproof lamp holder together to prevent electric shock in humid environment.

#### 580-680nm:

Red light promotes photosynthesis, germination, blooming and fruiting, accelerates the formation of flowering pigments and chloroplasts

#### 420-500nm:

Blue light has a strong inhibitory effect on plant growth, especially stem growth

LVS11P20E-7

| Model        | Power | Input Voltage         | LED Type | LED Qty | A   | IP   | Spectrum | Base         |
|--------------|-------|-----------------------|----------|---------|-----|------|----------|--------------|
| LVS6P20E-7   | 7W    | AC100-240V<br>50-60Hz | 3030SMD  | 12PCS   | 30° | IP65 | Red+Blue | E26/E27/GU10 |
| LVS9P30F-12  | 12W   | AC100-240V<br>50-60Hz | 3030SMD  | 20PCS   | 30° | IP65 | Red+Blue | E26/E27/B22  |
| LVS11P38F-15 | 15W   | AC100-240V<br>50-60Hz | 3030SMD  | 24PCS   | 30° | IP65 | Red+Blue | E26/E27/B22  |