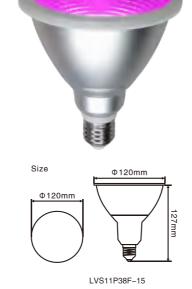

#### 420-500nm:

Blue light has a strong inhibitory effect on plant growth, especially stem growth

LVS11P20E-7

| Model        | Power | Input Voltage         | LED Type | LED Qty | A   | IP   | Spectrum | Base         |
|--------------|-------|-----------------------|----------|---------|-----|------|----------|--------------|
| LVS6P20E-7   | 7W    | AC100-240V<br>50-60Hz | 3030SMD  | 12PCS   | 30° | IP65 | Red+Blue | E26/E27/GU10 |
| LVS9P30F-12  | 12W   | AC100-240V<br>50-60Hz | 3030SMD  | 20PCS   | 30° | IP65 | Red+Blue | E26/E27/B22  |
| LVS11P38F-15 | 15W   | AC100-240V<br>50-60Hz | 3030SMD  | 24PCS   | 30° | IP65 | Red+Blue | E26/E27/B22  |

| Model        | Power | Input Voltage         | LED Type | LED Qty | A    | IP   | Spectrum | Base         |
|--------------|-------|-----------------------|----------|---------|------|------|----------|--------------|
| LVS6P20F-7   | 7W    | AC100-240V<br>50-60Hz | 2835SMD  | 40PCS   | 120° | IP65 | Red+Blue | E26/E27/GU10 |
| LVS9P30G-12  | 12W   | AC100-240V<br>50-60Hz | 2835SMD  | 60PCS   | 120° | IP65 | Red+Blue | E26/E27/B22  |
| LVS11P38G-15 | 15W   | AC100-240V<br>50-60Hz | 2835SMD  | 80PCS   | 120° | IP65 | Red+Blue | E26/E27/B22  |