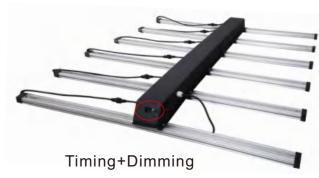

### Aluminum box splicing

Multiple led bar lights can be spliced together by aluminum box, it supports dimming and timing functions.

#### Features:

Aluminum housing with good heat dissipation.

High brightness and low light decay led chip.

IP65 Waterproof and 0-100% dimming.

Full spectrum and spectrum can be changed.