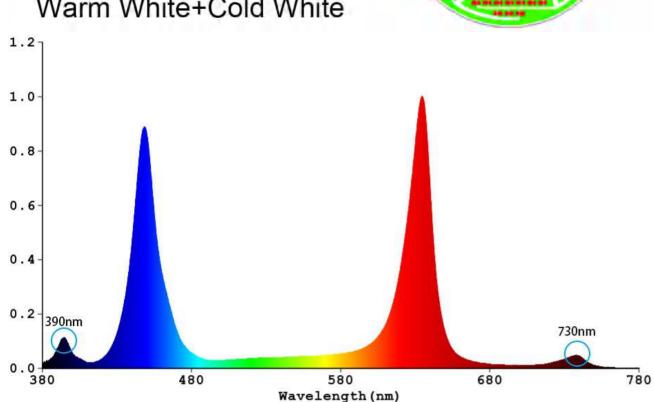

## # Full Spectrum

180PCS 2835SMD

Red+Blue+UV+IR

Warm White+Cold White

#### Features:

Aluminum housing can help the light has good heat dissipation.

180PCS 2835SMD Led chips with high brightness and low light decay.

Protection rate is IP65 with waterproof function.

10nm-400nm:

Ultraviolet has a stimulating effect on plant growth,increase crop yield,

420nm-500nm:

Blue light promotes photosynthesis, help plants grow stems and leaves enhance chloroplast activity.

630nm-680nm:

Red light promotes photosynthesis, germination, blooming and fruiting, and prolong flowering.

720~1000nm:

Infrared Stimulate cell lengthening, help plants grow taller, Affect the flowering cycle.