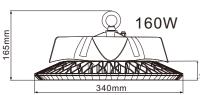

## **LED UFO Grow Light**

### Option 1

| Model       | Power | Input Voltage         | LED Type | LED Qty | A       | IP   | Spectrum      | Driver    |
|-------------|-------|-----------------------|----------|---------|---------|------|---------------|-----------|
| LVPJL06-100 | 100W  | AC100-240V<br>50-60Hz | 3030 SMD | 133PCS  | 60°/90° | IP65 | Full Spectrum | MEAN WELL |
| LVPJL06-160 | 160W  | AC100-240V<br>50-60Hz | 3030 SMD | 210PCS  | 60°/90° | IP65 | Full Spectrum | MEAN WELL |
| LVPJL06-200 | 200W  | AC100-240V<br>50-60Hz | 3030 SMD | 266PCS  | 60°/90° | IP65 | Full Spectrum | MEAN WELL |
| LVPJL06-240 | 240W  | AC100-240V<br>50-60Hz | 3030 SMD | 266PCS  | 60°/90° | IP65 | Full Spectrum | MEAN WELL |