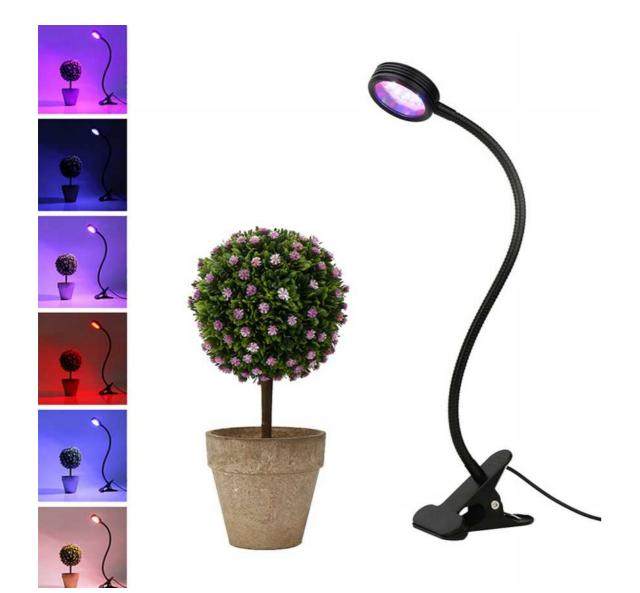

## **LED Clip Grow Light**

#### Features:

Three buttons, one button control on color, red blue and white colors. 44pcs 2835SMD lamp beads, 24pcs red, 12pcs bule, 8pcs white.

The Reverse Side

The Obverse Side

### Seven Options:

1.Blue

2.White

3.Red

4.Blue+White

5.White+Red

6.Red+Blue

7.Blue+White+Red