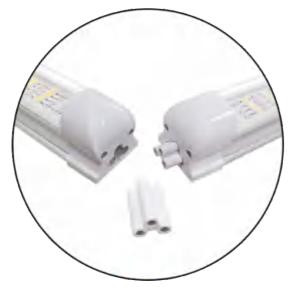

## **LED T8 Tube Grow Light**

### Features:

Plastic-clad aluminium shell has good heat dissipation performance. High brightness

| Model    |     | Power | Input Voltage         | LED Type | LED Qty | A    | IP   | Spectrum | Size / Length |
|----------|-----|-------|-----------------------|----------|---------|------|------|----------|---------------|
| LVTT804A | -10 | 10W   | AC100-240V<br>50-60Hz | 2835SMD  | 48PCS   | 120° | IP65 | Red+Blue | 600mm         |
| LVTT804B | -15 | 15W   | AC100-240V<br>50-60Hz | 2835SMD  | 72PCS   | 120° | IP65 | Red+Blue | 900mm         |
| LVTT804C | -18 | 18W   | AC100-240V<br>50-60Hz | 2835SMD  | 96PCS   | 120° | IP65 | Red+Blue | 1200mm        |
| LVTT804D | -24 | 24W   | AC100-240V<br>50-60Hz | 2835SMD  | 144PCS  | 120° | IP65 | Red+Blue | 1500mm        |