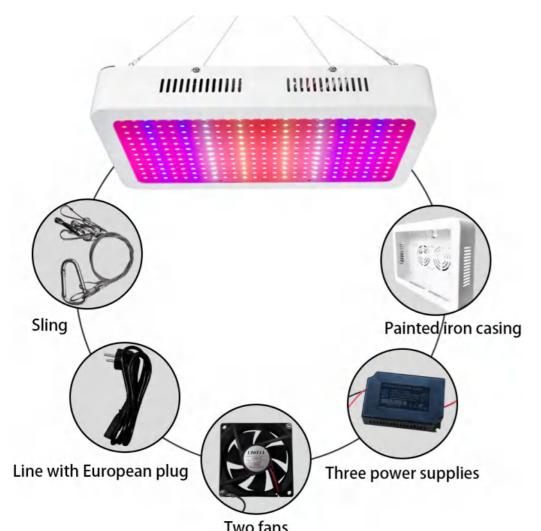

### **LED Panel Grow Light**

#### Features:

Glass+Iron, iron can be designed to different shap.

Full spectrum and wavelength can be customized.

The lamp with two fans and Aluminum plate, good heat dissipation.

| Model          | Power | Input Voltage         | LED Type | LED Qty | A    | IP   | Material   |
|----------------|-------|-----------------------|----------|---------|------|------|------------|
| LVSZ001AB1000  | 600W  | AC100-240V<br>50-60Hz | 2835 SMD | 300PCS  | 120° | IP44 | Iron+Glass |
| LVSZ001AB-2000 | 1000W | AC100-240V<br>50-60Hz | 3030 SMD | 240PCS  | 120° | IP44 | Iron+Glass |
| LVSZ002AB-2000 | 1500W | AC100-240V<br>50-60Hz | 3030 SMD | 360PCS  | 120° | IP44 | Iron+Glass |

#### Features:

Glass+Iron, iron can be designed to different shap.

Full spectrum and wavelength can be customized.

The lamp with two fans and Aluminum plate, good heat dissipation.