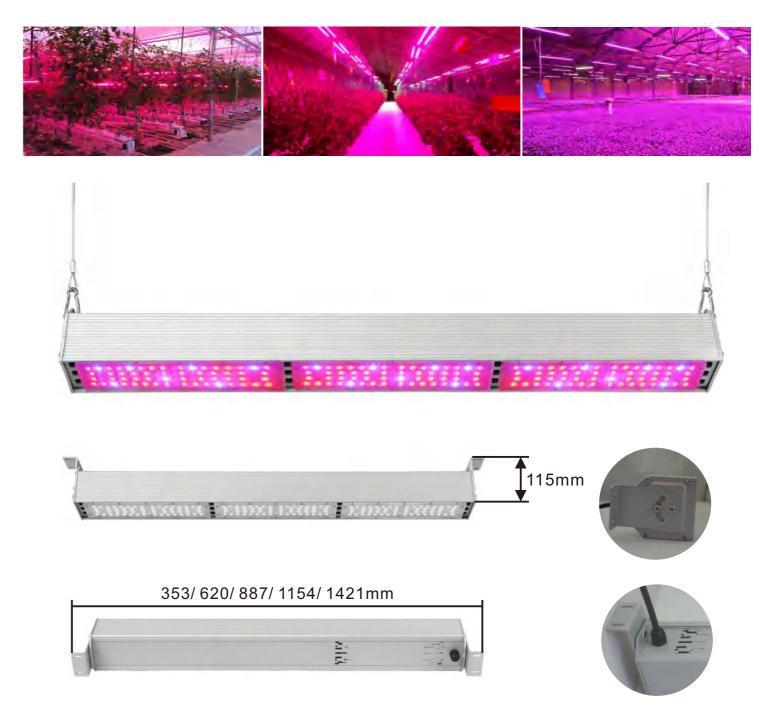

## **LED Bar Grow Light**

#### Features:

Aluminum housing with good heat dissipation.

High brightness and low light decay led chip.

Protection rate IP65 with waterproof function.

Hook installation

#### Features:

 $\label{eq:Aluminum housing with good heat dissipation.}$ 

High brightness and low light decay led chip.

Protection rate IP65 with waterproof function.

| Model        | Power | Input Voltage         | LED Type | LED Qty | A       | IP   | Spectrum      | Size / Length |
|--------------|-------|-----------------------|----------|---------|---------|------|---------------|---------------|
| LVXD03AA-50  | 50W   | AC100-240V<br>50-60Hz | 3030 SMD | 56PCS   | 60°/90° | IP65 | Full Spectrum | 353mm         |
| LVXD03AB-100 | 100W  | AC100-240V<br>50-60Hz | 3030 SMD | 112PCS  | 60°/90° | IP65 | Full Spectrum | 620mm         |
| LVXD03AC-150 | 150W  | AC100-240V<br>50-60Hz | 3030 SMD | 168PCS  | 60°/90° | IP65 | Full Spectrum | 887mm         |
| LVXD03AD-200 | 200W  | AC100-240V<br>50-60Hz | 3030 SMD | 224PCS  | 60°/90° | IP65 | Full Spectrum | 1145mm        |
| LVXD03AE-250 | 250W  | AC100-240V<br>50-60Hz | 3030 SMD | 280PCS  | 60°/90° | IP65 | Full Spectrum | 1421mm        |