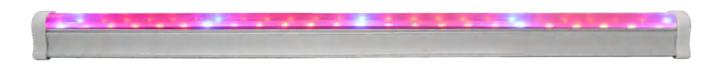

## **LED Bar Grow Light**

#### Features:

Aluminum housing with good heat dissipation.

High brightness and low light decay led chip.

Protection rate IP65 with waterproof function.

Hook installation