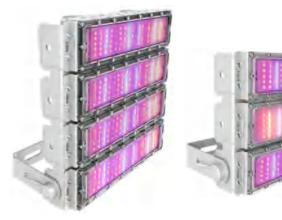

#### **Features:**

Die Cast Aluminum Lamp Body with PC Lamp Shade.

High brightness and low light decay led chip.

Full spectrum ratio, closer to sunlight

Protection rate IP65 with waterproof function.

LVFD01AB-120

LVFD01AC-180

LVFD01AD-240

LVFD02AE-300

| Model        | Power | Input Voltage         | LED Type | LED Qty | A       | IP   | Spectrum      | Material |
|--------------|-------|-----------------------|----------|---------|---------|------|---------------|----------|
| LVFD01AA-60  | 60W   | AC100-240V<br>50-60Hz | 3030 SMD | 90PCS   | 60°/90° | IP65 | Full Spectrum | Aluminum |
| LVFD01AB-120 | 120W  | AC100-240V<br>50-60Hz | 3030 SMD | 180PCS  | 60°/90° | IP65 | Full Spectrum | Aluminum |
| LVFD01AC-180 | 180W  | AC100-240V<br>50-60Hz | 3030 SMD | 270PCS  | 60°/90° | IP65 | Full Spectrum | Aluminum |
| LVFD01AD-240 | 240W  | AC100-240V<br>50-60Hz | 3030 SMD | 360PCS  | 60°/90° | IP65 | Full Spectrum | Aluminum |
| LVFD01AE-300 | 300W  | AC100-240V<br>50-60Hz | 3030 SMD | 450PCS  | 60°/90° | IP65 | Full Spectrum | Aluminum |