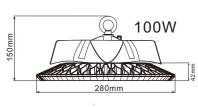

## **LED UFO Grow Light**

### Option 1

| Model       | Power | Input Voltage         | LED Type | LED Qty | A       | IP   | Spectrum      | Driver    |
|-------------|-------|-----------------------|----------|---------|---------|------|---------------|-----------|
| LVPJL06-100 | 100W  | AC100-240V<br>50-60Hz | 3030 SMD | 133PCS  | 60°/90° | IP65 | Full Spectrum | MEAN WELL |
| LVPJL06-160 | 160W  | AC100-240V<br>50-60Hz | 3030 SMD | 210PCS  | 60°/90° | IP65 | Full Spectrum | MEAN WELL |
| LVPJL06-200 | 200W  | AC100-240V<br>50-60Hz | 3030 SMD | 266PCS  | 60°/90° | IP65 | Full Spectrum | MEAN WELL |
| LVPJL06-240 | 240W  | AC100-240V<br>50-60Hz | 3030 SMD | 266PCS  | 60°/90° | IP65 | Full Spectrum | MEAN WELL |