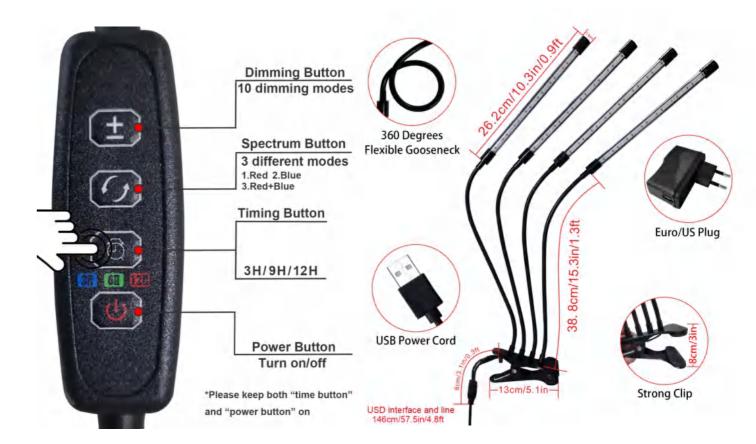

#### Features:

Four heads and spectrum can be changed, support timing and dimming. 84pcs 5730SMD lamp beads, with three different spectrum.

Red:Contributes to effective germination, flowering, enhances photosynthesis for better results.

Blue:Ensure plants take in more energy through the synthesis of chlorophyll to help in germination.

Red+Blue: Efficiently beneficial to promote the growth of plant.

| Model        | Power | Input Voltage         | LED Type | LED Qty | A    | IP   | Spectrum | Base |
|--------------|-------|-----------------------|----------|---------|------|------|----------|------|
| LVG002A-15-A | 20W   | AC100-240V<br>50-60Hz | 5730 SMD | 42PCS   | 120° | IP44 | Red+Blue | Clip |
| LVG002A-15-B | 40W   | AC100-240V<br>50-60Hz | 5730 SMD | 84PCS   | 120° | IP44 | Red+Blue | Clip |