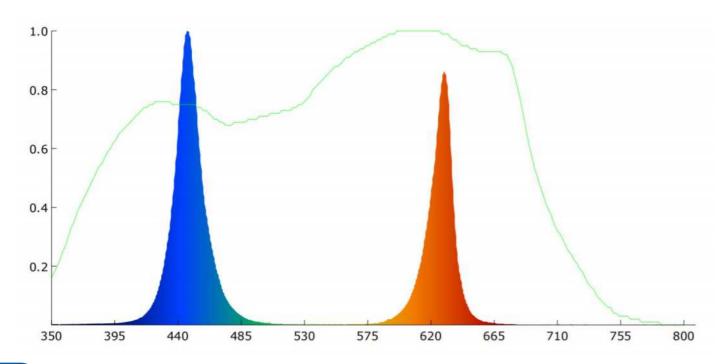

### Blue 440-460 nanometers

Blue light is good for phtotsuynthesis,help to induce Chlorophyll and Carotenoid,which are necessary for healthy leaves.

### Red 620-660 nanometers

Red light is good for photosynthesis, promote the formation of chlorophyll and help plants to bloom and bear fruit.

24PCS 3030SMD

Die-cast Aluminum

E27 Base

| Model       | Power | Input Voltage         | LED Type | LED Qty | A       | IP   | Spectrum      | Base        |
|-------------|-------|-----------------------|----------|---------|---------|------|---------------|-------------|
| LVUFO01A-20 | 20W   | AC100-240V<br>50-60Hz | 3030 SMD | 24PCS   | 60°/90° | IP65 | Full Spectrum | E26/E27/B22 |
| LVUFO01A-20 | 20W   | AC100-240V<br>50-60Hz | 2835 SMD | 144PCS  | 120°    | IP65 | Red+Blue      | E26/E27/B22 |