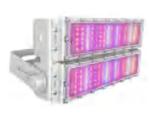

## **LED Board Grow Light**

### Features:

Aluminum plate can help the lamp have good heat dissipation.

The lamp with MEAN WELL supply power and support dimming.

Three different spectrum can be choose with high PPFD.

With Temperature control system can protection the lamp.

100W-Distance:12"

150W-Distance:12"

| Model          | Power | Input Voltage         | LED Type | LED Qty | A       | IP   | Spectrum      | Material |
|----------------|-------|-----------------------|----------|---------|---------|------|---------------|----------|
| LVXD03AB-100-A | 100W  | AC100-240V<br>50-60Hz | 3030 SMD | 288PCS  | 60°/90° | IP65 | Full Spectrum | Aluminum |
| LVXD03AB-100-B | 150W  | AC100-240V<br>50-60Hz | 3030 SMD | 288PCS  | 60°/90° | IP65 | Full Spectrum | Aluminum |
| LVXD03AB-100-C | 240W  | AC100-240V<br>50-60Hz | 3030 SMD | 576PCS  | 60°/90° | IP65 | Full Spectrum | Aluminum |