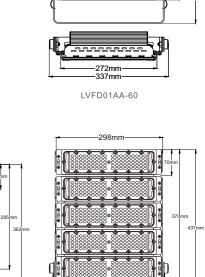

## **LED Tunnel Grow Light**

LUMINOUS INTENSITY DISTRIBUTION DIAGRAM

#### **Features:**

Die Cast Aluminum Lamp Body with PC Lamp Shade.

High brightness and low light decay led chip.

Full spectrum ratio, closer to sunlight

Protection rate IP65 with waterproof function.

LVFD01AB-120

LVFD01AC-180

LVFD01AD-240

LVFD02AE-300

| Model        | Power | Input Voltage         | LED Type | LED Qty | A       | IP   | Spectrum      | Material |
|--------------|-------|-----------------------|----------|---------|---------|------|---------------|----------|
| LVFD01AA-60  | 60W   | AC100-240V<br>50-60Hz | 3030 SMD | 90PCS   | 60°/90° | IP65 | Full Spectrum | Aluminum |
| LVFD01AB-120 | 120W  | AC100-240V<br>50-60Hz | 3030 SMD | 180PCS  | 60°/90° | IP65 | Full Spectrum | Aluminum |
| LVFD01AC-180 | 180W  | AC100-240V<br>50-60Hz | 3030 SMD | 270PCS  | 60°/90° | IP65 | Full Spectrum | Aluminum |
| LVFD01AD-240 | 240W  | AC100-240V<br>50-60Hz | 3030 SMD | 360PCS  | 60°/90° | IP65 | Full Spectrum | Aluminum |
| LVFD01AE-300 | 300W  | AC100-240V<br>50-60Hz | 3030 SMD | 450PCS  | 60°/90° | IP65 | Full Spectrum | Aluminum |