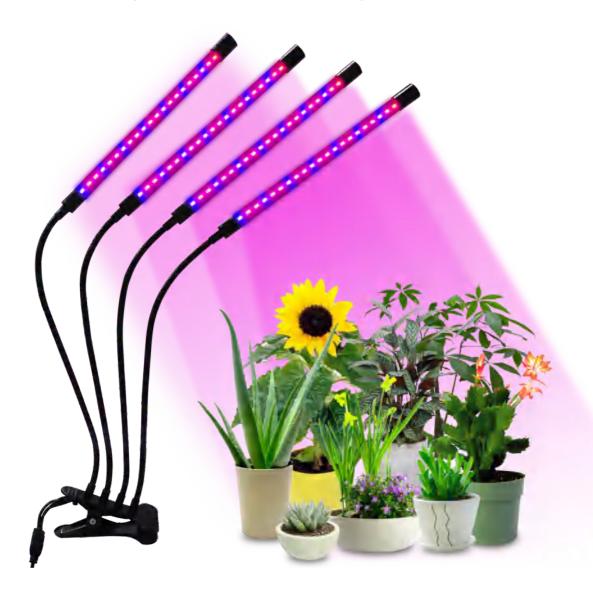

## **LED Clip Grow Light**

#### Features:

Four heads and spectrum can be changed, support timing and dimming. 84pcs 5730SMD lamp beads, with three different spectrum.

Red:Contributes to effective germination, flowering, enhances photosynthesis for better results.

Blue:Ensure plants take in more energy through the synthesis of chlorophyll to help in germination.

Red+Blue: Efficiently beneficial to promote the growth of plant.

| Model        | Power | Input Voltage         | LED Type | LED Qty | A    | IP   | Spectrum | Base |
|--------------|-------|-----------------------|----------|---------|------|------|----------|------|
| LVG002A-15-A | 20W   | AC100-240V<br>50-60Hz | 5730 SMD | 42PCS   | 120° | IP44 | Red+Blue | Clip |
| LVG002A-15-B | 40W   | AC100-240V<br>50-60Hz | 5730 SMD | 84PCS   | 120° | IP44 | Red+Blue | Clip |