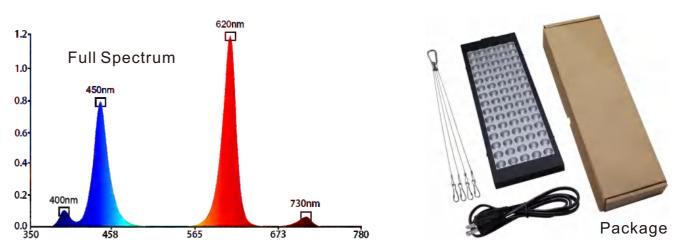

#### 580-680nm:

Red light promotes photosynthesis, germination, blooming and fruiting, accelerates the formation of flowering pigments and chloroplasts

#### 420-500nm:

Blue light has a strong inhibitory effect on plant growth, especially stem growth

LVS11P20E-7

| Model        | Power | Input Voltage         | LED Type | LED Qty | A   | IP   | Spectrum | Base         |
|--------------|-------|-----------------------|----------|---------|-----|------|----------|--------------|
| LVS6P20E-7   | 7W    | AC100-240V<br>50-60Hz | 3030SMD  | 12PCS   | 30° | IP65 | Red+Blue | E26/E27/GU10 |
| LVS9P30F-12  | 12W   | AC100-240V<br>50-60Hz | 3030SMD  | 20PCS   | 30° | IP65 | Red+Blue | E26/E27/B22  |
| LVS11P38F-15 | 15W   | AC100-240V<br>50-60Hz | 3030SMD  | 24PCS   | 30° | IP65 | Red+Blue | E26/E27/B22  |

Ultraviolet has a stimulating effect on plant growth,increase crop yield,

420nm-500nm:

Blue light promotes photosynthesis, help plants grow stems and leaves enhance chloroplast activity.

630nm-680nm:

Red light promotes photosynthesis, germination, blooming and fruiting, and prolong flowering.

720~1000nm:

Infrared Stimulate cell lengthening, help plants grow taller, Affect the flowering cycle.

## # Full Spectrum

180PCS 2835SMD

Red+Blue+UV+IR

Warm White+Cold White