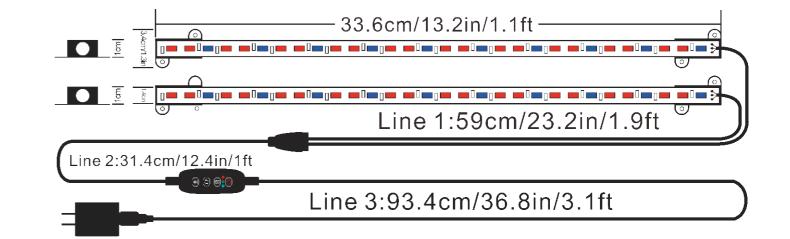

## **LED T8 Tube Grow Light**

#### **Features:**

Aluminum housing with good heat dissipation.

High brightness and low light attenuation LED chip.

Full Spectrum with red blue white chips.

Length:0.6/0.9/1.2M

Connecting Pipe

**Insulated Cover** 

Buckle\*2 PC Cover\*1

Connecting pipe\*1 Power Cord\*1

| Model         | Power | Input Voltage         | LED Type | LED Qty | A    | IP   | Spectrum      | Size / Length |
|---------------|-------|-----------------------|----------|---------|------|------|---------------|---------------|
| LVTT804A-10-A | 10W   | AC100-240V<br>50-60Hz | 2835SMD  | 300PCS  | 120° | IP44 | Full Spectrum | 600mm         |
| LVTT804B-15-B | 15W   | AC100-240V<br>50-60Hz | 2835SMD  | 448PCS  | 120° | IP44 | Full Spectrum | 900mm         |
| LVTT804C-18-C | 18W   | AC100-240V<br>50-60Hz | 2835SMD  | 600PCS  | 120° | IP44 | Full Spectrum | 1200mm        |