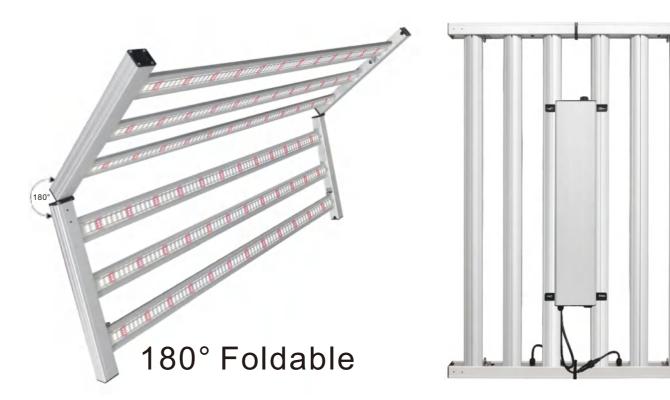

## **LED Bar Grow Light**

#### Features:

Aluminum housing with good heat dissipation.

High brightness and low light decay led chip.

Protection rate IP65 with waterproof function.

### Multiple lights can be connected

| Model           | Power | Input Voltage         | LED Type | LED Qty | A    | IP   | Spectrum      | Size / Length  |
|-----------------|-------|-----------------------|----------|---------|------|------|---------------|----------------|
| LVT0001CA-100B1 | 100W  | AC100-240V<br>50-60Hz | 3030 SMD | 216PCS  | 120° | IP65 | Full Spectrum | 101.3*5.5*5cm  |
| LVT0001CA-100B3 | 300W  | AC100-240V<br>50-60Hz | 3030 SMD | 648PCS  | 120° | IP65 | Full Spectrum | 108*38.8*8.5mm |
| LVT0001CA-100B6 | 600W  | AC100-240V<br>50-60Hz | 3030 SMD | 1296PCS | 120° | IP65 | Full Spectrum | 108*78*8.5cm   |
| LVT0001CA-100B9 | 900W  | AC100-240V<br>50-60Hz | 3030 SMD | 1944PCS | 120° | IP65 | Full Spectrum | 108*110.4*9cm  |