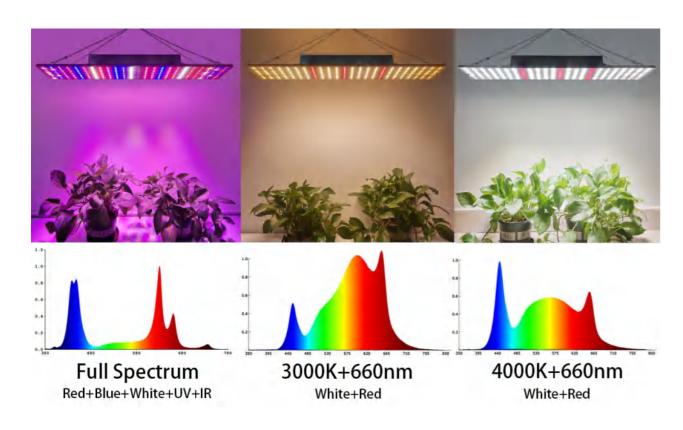

## # Full Spectrum

180PCS 2835SMD

Red+Blue+UV+IR

Warm White+Cold White

### **Product Decomposition Diagram:**

| Model          | Power | Input Voltage         | LED Type | LED Qty | A    | IP   | Spectrum      | Base        |
|----------------|-------|-----------------------|----------|---------|------|------|---------------|-------------|
| LVS11P38G-15-A | 18W   | AC100-240V<br>50-60Hz | 2835SMD  | 180PCS  | 120° | IP65 | Full Spectrum | E26/E27/B22 |