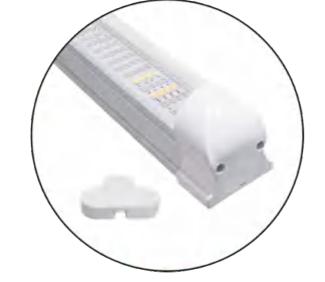

## **LED T8 Tube Grow Light**

#### **Features:**

Aluminum housing with good heat dissipation.

High brightness and low light attenuation LED chip.

Full Spectrum with red blue white chips.

Length:0.6/0.9/1.2M

Connecting Pipe

**Insulated Cover** 

Buckle\*2 PC Cover\*1

Connecting pipe\*1 Power Cord\*1

| Model         | Power | Input Voltage         | LED Type | LED Qty | A    | IP   | Spectrum      | Size / Length |
|---------------|-------|-----------------------|----------|---------|------|------|---------------|---------------|
| LVTT804A-10-A | 10W   | AC100-240V<br>50-60Hz | 2835SMD  | 300PCS  | 120° | IP44 | Full Spectrum | 600mm         |
| LVTT804B-15-B | 15W   | AC100-240V<br>50-60Hz | 2835SMD  | 448PCS  | 120° | IP44 | Full Spectrum | 900mm         |
| LVTT804C-18-C | 18W   | AC100-240V<br>50-60Hz | 2835SMD  | 600PCS  | 120° | IP44 | Full Spectrum | 1200mm        |