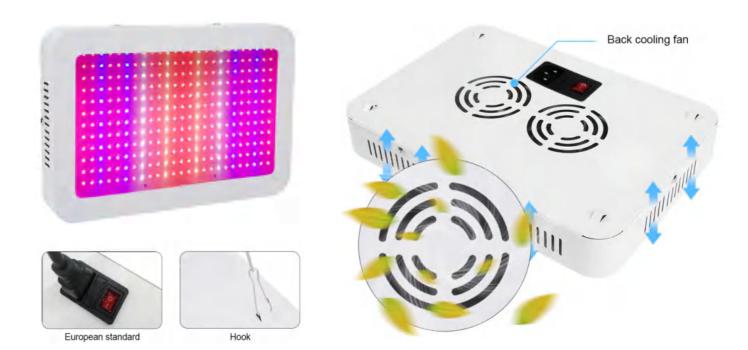

### **LED Panel Grow Light**

#### Features:

Glass+Iron, iron can be designed to different shap.

Full spectrum and wavelength can be customized.

The lamp with two fans and Aluminum plate, good heat dissipation.

### Double Ball Bearing fan:

- -Long life span, about 60000-100000H
- -Good anti-aging performance
- -No oil leakage problem

Side Face

| _ | Ba | ack Sid | de |                    |
|---|----|---------|----|--------------------|
|   |    |         |    |                    |
|   | 8  |         |    | 31cm/12.2in/1.01ft |
| L | D  |         |    | $\bot$             |