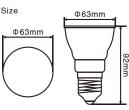

#### 420-500nm:

Blue light has a strong inhibitory effect on plant growth, especially stem growth

LVS11P20E-7

| Model        | Power | Input Voltage         | LED Type | LED Qty | A   | IP   | Spectrum | Base         |
|--------------|-------|-----------------------|----------|---------|-----|------|----------|--------------|
| LVS6P20E-7   | 7W    | AC100-240V<br>50-60Hz | 3030SMD  | 12PCS   | 30° | IP65 | Red+Blue | E26/E27/GU10 |
| LVS9P30F-12  | 12W   | AC100-240V<br>50-60Hz | 3030SMD  | 20PCS   | 30° | IP65 | Red+Blue | E26/E27/B22  |
| LVS11P38F-15 | 15W   | AC100-240V<br>50-60Hz | 3030SMD  | 24PCS   | 30° | IP65 | Red+Blue | E26/E27/B22  |

| Model        | Power | Input Voltage         | LED Type | LED Qty | A    | IP   | Spectrum | Base         |
|--------------|-------|-----------------------|----------|---------|------|------|----------|--------------|
| LVS6P20F-7   | 7W    | AC100-240V<br>50-60Hz | 2835SMD  | 40PCS   | 120° | IP65 | Red+Blue | E26/E27/GU10 |
| LVS9P30G-12  | 12W   | AC100-240V<br>50-60Hz | 2835SMD  | 60PCS   | 120° | IP65 | Red+Blue | E26/E27/B22  |
| LVS11P38G-15 | 15W   | AC100-240V<br>50-60Hz | 2835SMD  | 80PCS   | 120° | IP65 | Red+Blue | E26/E27/B22  |