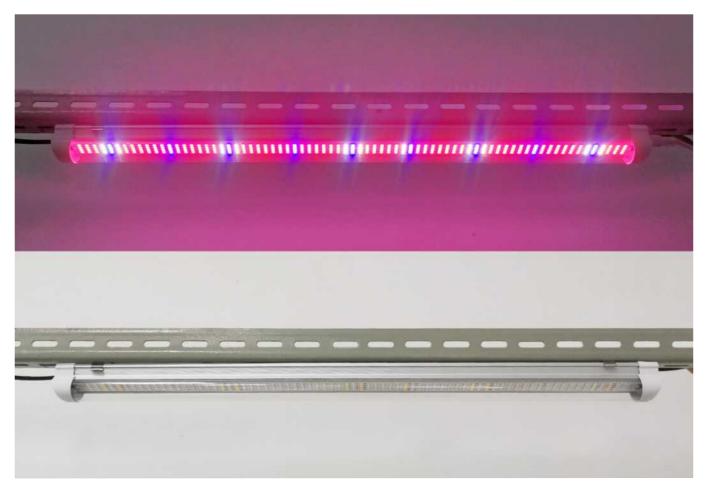

## **LED T5 Tube Grow Light**

### Features:

Aluminum housing with good heat dissipation.

High brightness and low light decay led chip.

Protection rate IP44.

311/572/871/1181/1468mm

| Model       | Power | Input Voltage         | LED Type | LED Qty | A    | IP   | Spectrum | Size / Length |
|-------------|-------|-----------------------|----------|---------|------|------|----------|---------------|
| LVTT503A-5  | 5W    | AC100-240V<br>50-60Hz | 2835SMD  | 24PCS   | 120° | IP44 | Red+Blue | 311mm         |
| LVTT503A-10 | 10W   | AC100-240V<br>50-60Hz | 2835SMD  | 48PCS   | 120° | IP44 | Red+Blue | 572mm         |
| LVTT503B-15 | 15W   | AC100-240V<br>50-60Hz | 2835SMD  | 72PCS   | 120° | IP44 | Red+Blue | 871mm         |
| LVTT503C-18 | 18W   | AC100-240V<br>50-60Hz | 2835SMD  | 96PCS   | 120° | IP44 | Red+Blue | 1181mm        |
| LVTT503D-24 | 24W   | AC100-240V<br>50-60Hz | 2835SMD  | 144PCS  | 120° | IP44 | Red+Blue | 1468mm        |