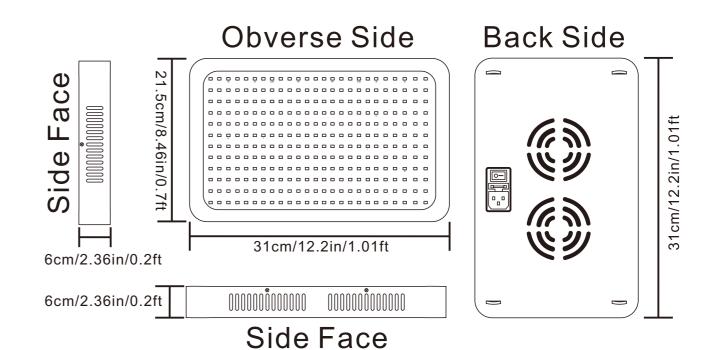

### Double Ball Bearing fan:

- -Long life span, about 60000-100000H
- -Good anti-aging performance
- -No oil leakage problem

Side Face

| _ | Ba | ack Sid | de |                    |
|---|----|---------|----|--------------------|
|   |    |         |    |                    |
|   | 8  |         |    | 31cm/12.2in/1.01ft |
| L | D  |         |    | $\bot$             |