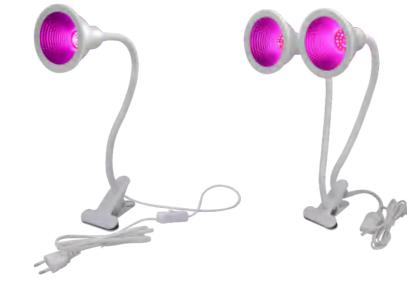

## **LED Clip Grow Light**

#### Features:

Three buttons, one button control on color, red blue and white colors. 44pcs 2835SMD lamp beads, 24pcs red, 12pcs bule, 8pcs white.

The Reverse Side

The Obverse Side

### Seven Options:

1.Blue

2.White

3.Red

4.Blue+White

5.White+Red

6.Red+Blue

7.Blue+White+Red