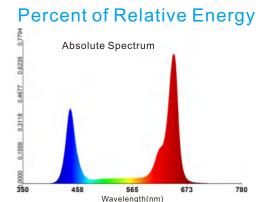

#### 580-680nm:

Red light promotes photosynthesis, germination, blooming and fruiting, accelerates the formation of flowering pigments and chloroplasts

#### 420-500nm:

Blue light has a strong inhibitory effect on plant growth, especially stem growth

LVS11P20E-7

| Model        | Power | Input Voltage         | LED Type | LED Qty | A   | IP   | Spectrum | Base         |
|--------------|-------|-----------------------|----------|---------|-----|------|----------|--------------|
| LVS6P20E-7   | 7W    | AC100-240V<br>50-60Hz | 3030SMD  | 12PCS   | 30° | IP65 | Red+Blue | E26/E27/GU10 |
| LVS9P30F-12  | 12W   | AC100-240V<br>50-60Hz | 3030SMD  | 20PCS   | 30° | IP65 | Red+Blue | E26/E27/B22  |
| LVS11P38F-15 | 15W   | AC100-240V<br>50-60Hz | 3030SMD  | 24PCS   | 30° | IP65 | Red+Blue | E26/E27/B22  |