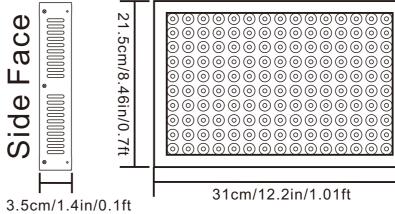

### Double Ball Bearing fan:

- -Long life span, about 60000-100000H
- -Good anti-aging performance
- -No oil leakage problem

Side Face

| _ | Ba | ack Sid | de |                    |
|---|----|---------|----|--------------------|
|   |    |         |    |                    |
|   | 8  |         |    | 31cm/12.2in/1.01ft |
| L | D  |         |    | $\bot$             |