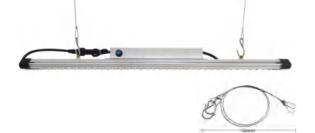

## **LED Bar Grow Light**

#### Features:

Aluminum housing with good heat dissipation.

High brightness and low light decay led chip.

Protection rate IP65 with waterproof function.

Hook installation