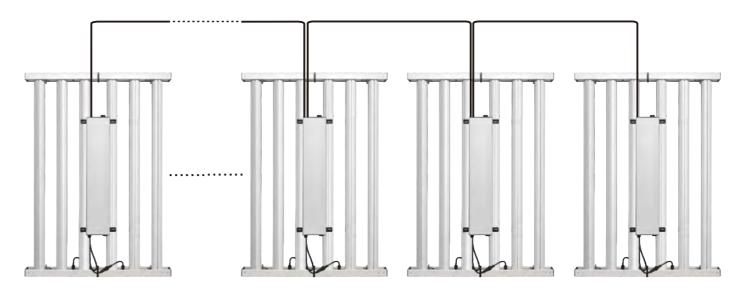

### Multiple lights can be connected

| Model           | Power | Input Voltage         | LED Type | LED Qty | A    | IP   | Spectrum      | Size / Length  |
|-----------------|-------|-----------------------|----------|---------|------|------|---------------|----------------|
| LVT0001CA-100B1 | 100W  | AC100-240V<br>50-60Hz | 3030 SMD | 216PCS  | 120° | IP65 | Full Spectrum | 101.3*5.5*5cm  |
| LVT0001CA-100B3 | 300W  | AC100-240V<br>50-60Hz | 3030 SMD | 648PCS  | 120° | IP65 | Full Spectrum | 108*38.8*8.5mm |
| LVT0001CA-100B6 | 600W  | AC100-240V<br>50-60Hz | 3030 SMD | 1296PCS | 120° | IP65 | Full Spectrum | 108*78*8.5cm   |
| LVT0001CA-100B9 | 900W  | AC100-240V<br>50-60Hz | 3030 SMD | 1944PCS | 120° | IP65 | Full Spectrum | 108*110.4*9cm  |