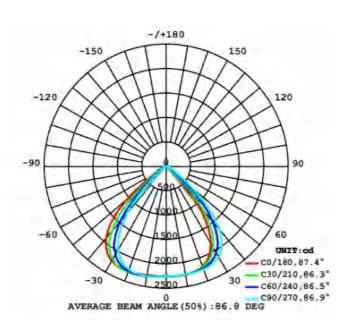

| IP   | Spectrum      | Size / Length |
|--------------|-------|-----------------------|----------|---------|---------|------|---------------|---------------|
| LVXD03AA-50  | 50W   | AC100-240V<br>50-60Hz | 3030 SMD | 56PCS   | 60°/90° | IP65 | Full Spectrum | 353mm         |
| LVXD03AB-100 | 100W  | AC100-240V<br>50-60Hz | 3030 SMD | 112PCS  | 60°/90° | IP65 | Full Spectrum | 620mm         |
| LVXD03AC-150 | 150W  | AC100-240V<br>50-60Hz | 3030 SMD | 168PCS  | 60°/90° | IP65 | Full Spectrum | 887mm         |
| LVXD03AD-200 | 200W  | AC100-240V<br>50-60Hz | 3030 SMD | 224PCS  | 60°/90° | IP65 | Full Spectrum | 1145mm        |
| LVXD03AE-250 | 250W  | AC100-240V<br>50-60Hz | 3030 SMD | 280PCS  | 60°/90° | IP65 | Full Spectrum | 1421mm        |

### 

## **LED Tunnel Grow Light**







LUMINOUS INTENSITY DISTRIBUTION DIAGRAM







#### **Features:**

Die Cast Aluminum Lamp Body with PC Lamp Shade.

High brightness and low light decay led chip.

Full spectrum ratio, closer to sunlight

Protection rate IP65 with waterproof function.









LVFD01AB-120

LVFD01AC-180

LVFD01AD-240

LVFD02AE-300

| Model        | Power | Input Voltage         | LED Type | LED Qty | A       | IP   | Spectrum      | Material |
|--------------|-------|-----------------------|----------|---------|---------|------|---------------|----------|
| LVFD01AA-60  | 60W   | AC100-240V<br>50-60Hz | 3030 SMD | 90PCS   | 60°/90° | IP65 | Full Spectrum | Aluminum |
| LVFD01AB-120 | 120W  | AC100-240V<br>50-60Hz | 3030 SMD | 180PCS  | 60°/90° | IP65 | Full Spectrum | Aluminum |
| LVFD01AC-180 | 180W  | A