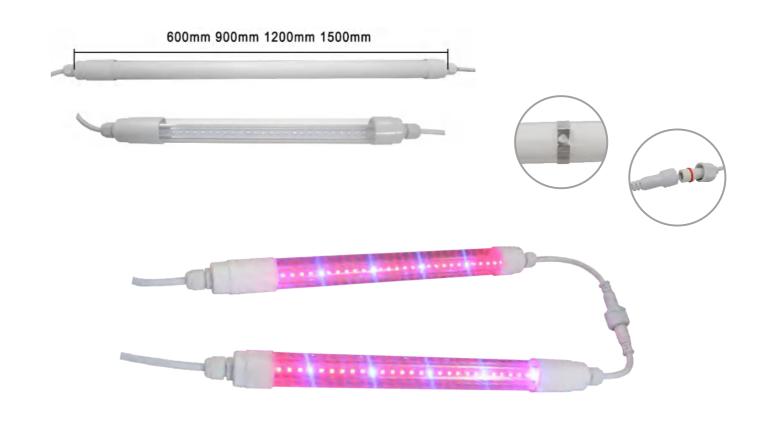

## **LED T8 Tube Grow Light**

#### **Features:**

Aluminum housing with good heat dissipation.

High brightness and low light attenuation LED chip.

Full Spectrum with red blue white chips.

Length:0.6/0.9/1.2M

Connecting Pipe

**Insulated Cover** 

Buckle\*2 PC Cover\*1

Connecting pipe\*1 Power Cord\*1

| Model         | Power | Input Voltage         | LED Type | LED Qty | A    | IP   | Spectrum      | Size / Length |
|---------------|-------|-----------------------|----------|---------|------|------|---------------|---------------|
| LVTT804A-10-A | 10W   | AC100-240V<br>50-60Hz | 2835SMD  | 300PCS  | 120° | IP44 | Full Spectrum | 600mm         |
| LVTT804B-15-B | 15W   | AC100-240V<br>50-60Hz | 2835SMD  | 448PCS  | 120° | IP44 | Full Spectrum | 900mm         |
| LVTT804C-18-C | 18W   | AC100-240V<br>50-60Hz | 2835SMD  | 600PCS  | 120° | IP44 | Full Spectrum | 1200mm        |