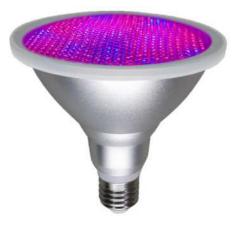

#### Features:

Aluminum housing with good heat dissipation 36PCS SMD3020 LED chips with high brightness and low light decay. Protection rate is IP65 with waterproof function.

#### Structure:

IP65,waterproof. With the waterproof lamp holder together to prevent electric shock in humid environment.

#### 580-680nm:

Red light promotes photosynthesis, germination, blooming and fruiting, accelerates the formation of flowering pigments and chloroplasts

#### 420-500nm:

Blue light has a strong inhibitory effect on plant growth, especially stem growth

LVS11P20E-7

| Model        | Power | Input Voltage         | LED Type | LED Qty | A   | IP   | Spectrum | Base         |
|--------------|-------|-----------------------|----------|---------|-----|------|----------|--------------|
| LVS6P20E-7   | 7W    | AC100-240V<br>50-60Hz | 3030SMD  | 12PCS   | 30° | IP65 | Red+Blue | E26/E27/GU10 |
| LVS9P30F-12  | 12W   | AC100-240V<br>50-60Hz | 3030SMD  | 20PCS   | 30° | IP65 | Red+Blue | E26/E27/B22  |
| LVS11P38F-15 | 15W   | AC100-240V<br>50-60Hz | 3030SMD  | 24PCS   | 30° | IP65 | Red+Blue | E26/E27/B22  |