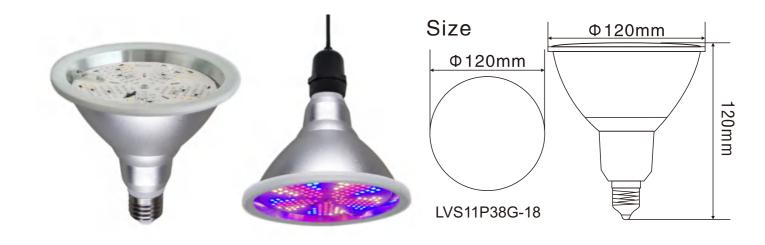

#### Features:

Aluminum housing with good heat dissipation 36PCS SMD3020 LED chips with high brightness and low light decay. Protection rate is IP65 with waterproof function.

#### Structure:

IP65,waterproof. With the waterproof lamp holder together to prevent electric shock in humid environment.

#### 580-680nm:

Red light promotes photosynthesis, germination, blooming and fruiting, accelerates the formation of flowering pigments and chloroplasts

#### 420-500nm:

Blue light has a strong inhibitory effect on plant growth, especially stem growth

LVS11P20E-7

| Model        | Power | Input Voltage         | LED Type | LED Qty | A   | IP   | Spectrum | Base         |
|--------------|-------|-----------------------|----------|---------|-----|------|----------|--------------|
| LVS6P20E-7   | 7W    | AC100-240V<br>50-60Hz | 3030SMD  | 12PCS   | 30° | IP65 | Red+Blue | E26/E27/GU10 |
| LVS9P30F-12  | 12W   | AC100-240V<br>50-60Hz | 3030SMD  | 20PCS   | 30° | IP65 | Red+Blue | E26/E27/B22  |
| LVS11P38F-15 | 15W   | AC100-240V<br>50-60Hz | 3030SMD  | 24PCS   | 30° | IP65 | Red+Blue | E26/E27/B22  |

| Model        | Power | Input Voltage         | LED Type | LED Qty | A    | IP   | Spectrum | Base         |
|--------------|-------|-----------------------|----------|---------|------|------|----------|--------------|
| LVS6P20F-7   | 7W    | AC100-240V<br>50-60Hz | 2835SMD  | 40PCS   | 120° | IP65 | Red+Blue | E26/E27/GU10 |
| LVS9P30G-12  | 12W   | AC100-240V<br>50-60Hz | 2835SMD  | 60PCS   | 120° | IP65 | Red+Blue | E26/E27/B22  |
| LVS11P38G-15 | 15W   | AC100-240V<br>50-60Hz | 2835SMD  | 80PCS   | 120° | IP65 | Red+Blue | E26/E27/B22  |