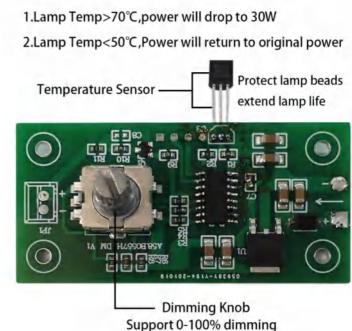

### Features:

Aluminum plate can help the lamp have good heat dissipation.

The lamp with MEAN WELL supply power and support dimming.

Three different spectrum can be choose with high PPFD.

With Temperature control system can protection the lamp.

#### Features:

The lamp with Lifud supply power and support dimming.

Full spectrum with red white uv ir lamp beads, wavelength can be customized. With 332pcs 2835smd chips, 60/90/120 degrees.