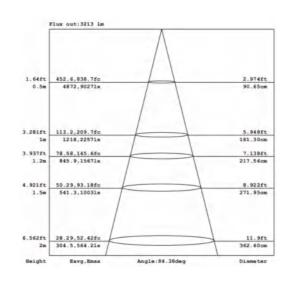

| IP   | Spectrum      | Size / Length |
|--------------|-------|-----------------------|----------|---------|---------|------|---------------|---------------|
| LVXD03AA-50  | 50W   | AC100-240V<br>50-60Hz | 3030 SMD | 56PCS   | 60°/90° | IP65 | Full Spectrum | 353mm         |
| LVXD03AB-100 | 100W  | AC100-240V<br>50-60Hz | 3030 SMD | 112PCS  | 60°/90° | IP65 | Full Spectrum | 620mm         |
| LVXD03AC-150 | 150W  | AC100-240V<br>50-60Hz | 3030 SMD | 168PCS  | 60°/90° | IP65 | Full Spectrum | 887mm         |
| LVXD03AD-200 | 200W  | AC100-240V<br>50-60Hz | 3030 SMD | 224PCS  | 60°/90° | IP65 | Full Spectrum | 1145mm        |
| LVXD03AE-250 | 250W  | AC100-240V<br>50-60Hz | 3030 SMD | 280PCS  | 60°/90° | IP65 | Full Spectrum | 1421mm        |

### 

## **LED Tunnel Grow Light**







LUMINOUS INTENSITY DISTRIBUTION DIAGRAM







#### **Features:**

Die Cast Aluminum Lamp Body with PC Lamp Shade.

High brightness and low light decay led chip.

Full spectrum ratio, closer to sunlight

Protection rate IP65 with waterproof function.









LVFD01AB-120

LVFD01AC-180

LVFD01AD-240

LVFD02AE-300

| Model        | Power | Input Voltage         | LED Type | LED Qty | A       | IP   | Spectrum      | Material |
|--------------|-------|-----------------------|----------|---------|---------|------|---------------|----------|
| LVFD01AA-60  | 60W   | AC100-240V<br>50-60Hz | 3030 SMD | 90PCS   | 60°/90° | IP65 | Full Spectrum | Aluminum |
| LVFD01AB-120 | 120W  | AC100-240V<br>50-60Hz | 3030 SMD | 180PCS  | 60°/90° | IP65 | Full Spectrum | Aluminum |
| LVFD01AC-180 | 180W  |