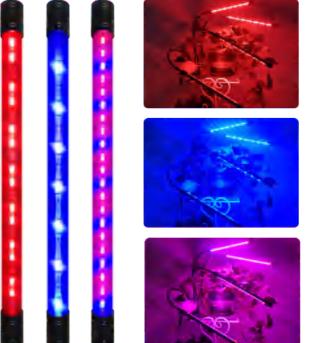

#### Features:

Four heads and spectrum can be changed, support timing and dimming. 84pcs 5730SMD lamp beads, with three different spectrum.

Red:Contributes to effective germination, flowering, enhances photosynthesis for better results.

Blue:Ensure plants take in more energy through the synthesis of chlorophyll to help in germination.

Red+Blue: Efficiently beneficial to promote the growth of plant.

| Model        | Power | Input Voltage         | LED Type | LED Qty | A    | IP   | Spectrum | Base |
|--------------|-------|-----------------------|----------|---------|------|------|----------|------|
| LVG002A-15-A | 20W   | AC100-240V<br>50-60Hz | 5730 SMD | 42PCS   | 120° | IP44 | Red+Blue | Clip |
| LVG002A-15-B | 40W   | AC100-240V<br>50-60Hz | 5730 SMD | 84PCS   | 120° | IP44 | Red+Blue | Clip |