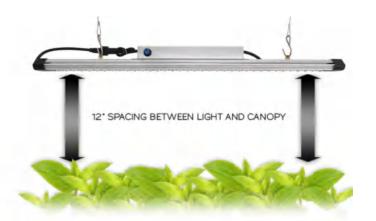

#### Features:

Aluminum housing with good heat dissipation.

High brightness and low light decay led chip.

Protection rate IP65 with waterproof function.

Hook installation

#### Features:

Aluminum housing with good heat dissipation.

High brightness and low light decay led chip.

Protection rate IP65 with waterproof function.

#### Features:

Aluminum housing with good heat dissipation.

High brightness and low light decay led chip.

IP65 Waterproof and 0-100% dimming.

Full spectrum and spectrum can be changed.