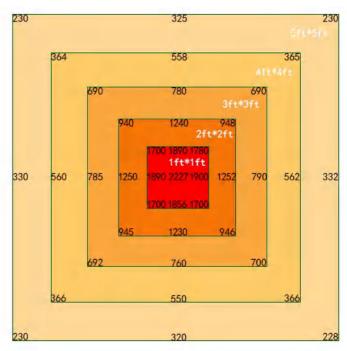

### Features:

Aluminum plate can help the lamp have good heat dissipation.

The lamp with MEAN WELL supply power and support dimming.

Three different spectrum can be choose with high PPFD.

With Temperature control system can protection the lamp.

100W-Distance:12"

150W-Distance:12"

| Model          | Power | Input Voltage         | LED Type | LED Qty | A       | IP   | Spectrum      | Material |
|----------------|-------|-----------------------|----------|---------|---------|------|---------------|----------|
| LVXD03AB-100-A | 100W  | AC100-240V<br>50-60Hz | 3030 SMD | 288PCS  | 60°/90° | IP65 | Full Spectrum | Aluminum |
| LVXD03AB-100-B | 150W  | AC100-240V<br>50-60Hz | 3030 SMD | 288PCS  | 60°/90° | IP65 | Full Spectrum | Aluminum |
| LVXD03AB-100-C | 240W  | AC100-240V<br>50-60Hz | 3030 SMD | 576PCS  | 60°/90° | IP65 | Full Spectrum | Aluminum |