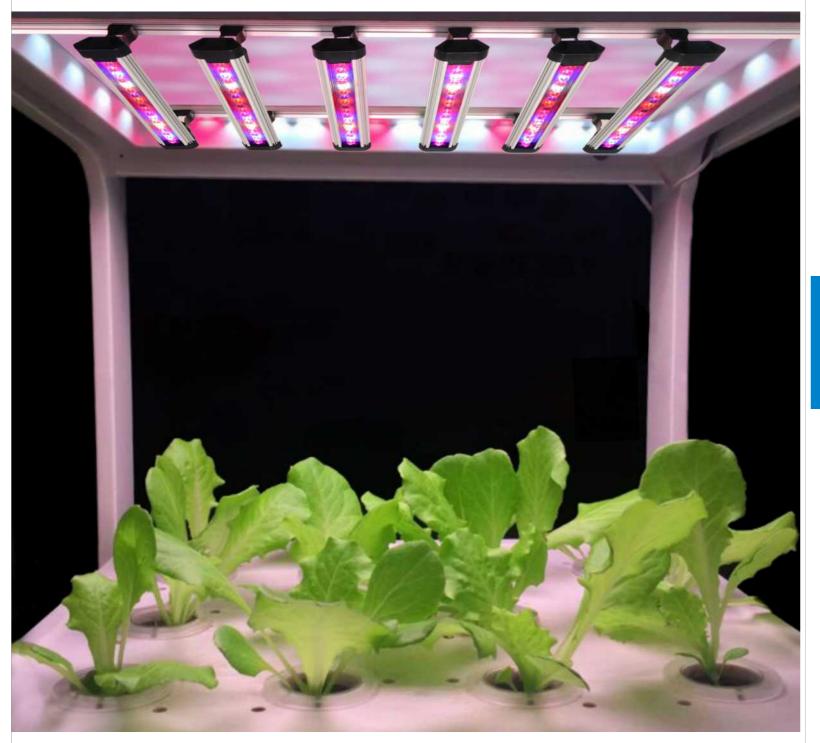

## **LED Bar Grow Light**

#### Features:

Aluminum housing with good heat dissipation.

High brightness and low light decay led chip.

Protection rate IP65 with waterproof function.

Hook installation

### Aluminum strip splicing

Fix aluminum strips and bar lights together with screws, and fix each group of bar lights with at least two aluminum strips.

### 6bar=450W,8bar=600W

### Aluminum box splicing

Multiple led bar lights can be spliced together by aluminum box, it supports dimming and timing functions.