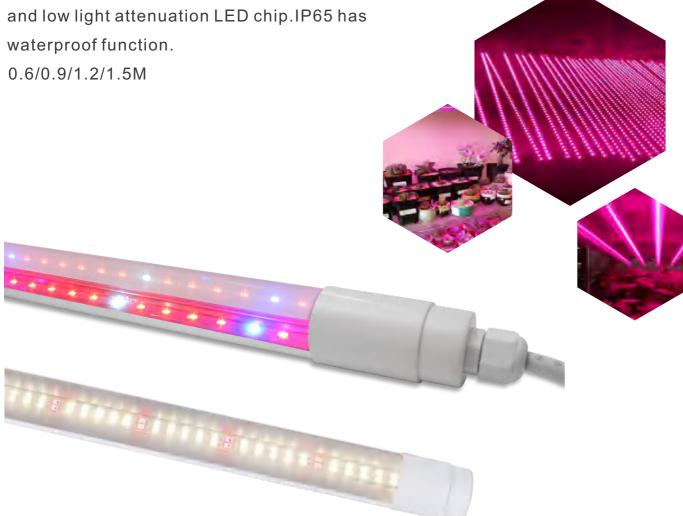

## **LED T8 Tube Grow Light**

#### **Features:**

Aluminum housing with good heat dissipation.

High brightness and low light attenuation LED chip.

Full Spectrum with red blue white chips.

Length:0.6/0.9/1.2M

Connecting Pipe

**Insulated Cover** 

Buckle\*2 PC Cover\*1

Connecting pipe\*1 Power Cord\*1

| Model         | Power | Input Voltage         | LED Type | LED Qty | A    | IP   | Spectrum      | Size / Length |
|---------------|-------|-----------------------|----------|---------|------|------|---------------|---------------|
| LVTT804A-10-A | 10W   | AC100-240V<br>50-60Hz | 2835SMD  | 300PCS  | 120° | IP44 | Full Spectrum | 600mm         |
| LVTT804B-15-B | 15W   | AC100-240V<br>50-60Hz | 2835SMD  | 448PCS  | 120° | IP44 | Full Spectrum | 900mm         |
| LVTT804C-18-C | 18W   | AC100-240V<br>50-60Hz | 2835SMD  | 600PCS  | 120° | IP44 | Full Spectrum | 1200mm        |