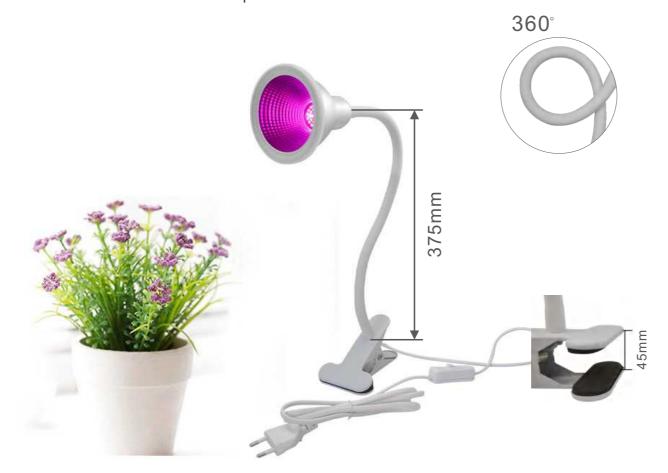

## **LED Clip Grow Light**

#### Features:

Aluminum housing with good heat dissipation. High brightness and low light decay led chip.

Protection rate IP65 with waterproof function.

LVG002A-7

LVG001A-12

LVG001A-24

| Model      | Power | Input Voltage         | LED Type | LED Qty | A   | IP   | Spectrum | Base |
|------------|-------|-----------------------|----------|---------|-----|------|----------|------|
| LVG002A-7  | 7W    | AC100-240V<br>50-60Hz | 3020 SMD | 16PCS   | 30° | IP65 | Red+Blue | E27  |
| LVG001A-12 | 12W   | AC100-240V<br>50-60Hz | 3020 SMD | 30PCS   | 30° | IP65 | Red+Blue | Clip |
| LVG001A-24 | 24W   | AC100-240V<br>50-60Hz | 3020 SMD | 60PCS   | 30° | IP65 | Red+Blue | Clip |