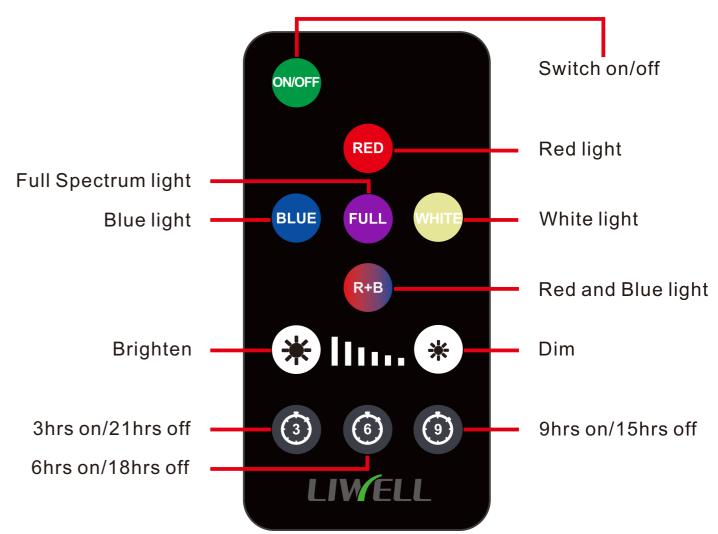

#### Features:

Aluminum housing can help the light has good heat dissipation.

170PCS 2835SMD Led chips with high brightness and low light decay.

Protection rate is IP65 with waterproof function.

With remote control and can change spectrum, dimming and timing.

Infrared receiver

### Remote Control:

| Model          | Power | Input Voltage         | LED Type | LED Qty | A    | IP   | Spectrum      | Base        |
|----------------|-------|-----------------------|----------|---------|------|------|---------------|-------------|
| LVS11P38G-15-B | 20W   | AC100-240V<br>50-60Hz | 2835SMD  | 170PCS  | 120° | IP65 | Full Spectrum | E26/E27/B22 |