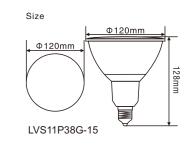

#### 420-500nm:

Blue light has a strong inhibitory effect on plant growth, especially stem growth

LVS11P20E-7

| Model        | Power | Input Voltage         | LED Type | LED Qty | A   | IP   | Spectrum | Base         |
|--------------|-------|-----------------------|----------|---------|-----|------|----------|--------------|
| LVS6P20E-7   | 7W    | AC100-240V<br>50-60Hz | 3030SMD  | 12PCS   | 30° | IP65 | Red+Blue | E26/E27/GU10 |
| LVS9P30F-12  | 12W   | AC100-240V<br>50-60Hz | 3030SMD  | 20PCS   | 30° | IP65 | Red+Blue | E26/E27/B22  |
| LVS11P38F-15 | 15W   | AC100-240V<br>50-60Hz | 3030SMD  | 24PCS   | 30° | IP65 | Red+Blue | E26/E27/B22  |

| Model        | Power | Input Voltage         | LED Type | LED Qty | A    | IP   | Spectrum | Base         |
|--------------|-------|-----------------------|----------|---------|------|------|----------|--------------|
| LVS6P20F-7   | 7W    | AC100-240V<br>50-60Hz | 2835SMD  | 40PCS   | 120° | IP65 | Red+Blue | E26/E27/GU10 |
| LVS9P30G-12  | 12W   | AC100-240V<br>50-60Hz | 2835SMD  | 60PCS   | 120° | IP65 | Red+Blue | E26/E27/B22  |
| LVS11P38G-15 | 15W   | AC100-240V<br>50-60Hz | 2835SMD  | 80PCS   | 120° | IP65 | Red+Blue | E26/E27/B22  |