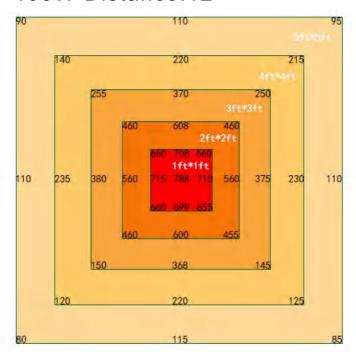

### Features:

Aluminum plate can help the lamp have good heat dissipation.

The lamp with MEAN WELL supply power and support dimming.

Three different spectrum can be choose with high PPFD.

With Temperature control system can protection the lamp.

100W-Distance:12"

150W-Distance:12"

| Model          | Power | Input Voltage         | LED Type | LED Qty | A       | IP   | Spectrum      | Material |
|----------------|-------|-----------------------|----------|---------|---------|------|---------------|----------|
| LVXD03AB-100-A | 100W  | AC100-240V<br>50-60Hz | 3030 SMD | 288PCS  | 60°/90° | IP65 | Full Spectrum | Aluminum |
| LVXD03AB-100-B | 150W  | AC100-240V<br>50-60Hz | 3030 SMD | 288PCS  | 60°/90° | IP65 | Full Spectrum | Aluminum |
| LVXD03AB-100-C | 240W  | AC100-240V<br>50-60Hz | 3030 SMD | 576PCS  | 60°/90° | IP65 | Full Spectrum | Aluminum |