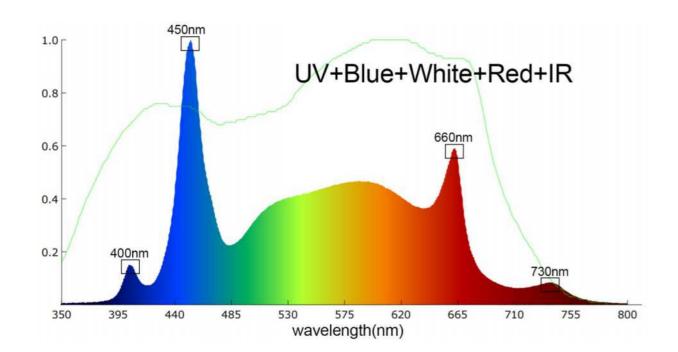

#### Features:

The lamp with Lifud supply power and support dimming.

Full spectrum with red white uv ir lamp beads, wavelength can be customized. With 332pcs 2835smd chips, 60/90/120 degrees.