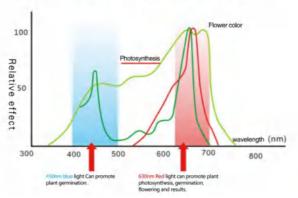

#### 580-680nm:

Red light promotes photosynthesis, germination, blooming and fruiting, accelerates the formation of flowering pigments and chloroplasts

#### 420-500nm:

Blue light has a strong inhibitory effect on plant growth, especially stem growth

LVS11P20E-7

| Model        | Power | Input Voltage         | LED Type | LED Qty | A   | IP   | Spectrum | Base         |
|--------------|-------|-----------------------|----------|---------|-----|------|----------|--------------|
| LVS6P20E-7   | 7W    | AC100-240V<br>50-60Hz | 3030SMD  | 12PCS   | 30° | IP65 | Red+Blue | E26/E27/GU10 |
| LVS9P30F-12  | 12W   | AC100-240V<br>50-60Hz | 3030SMD  | 20PCS   | 30° | IP65 | Red+Blue | E26/E27/B22  |
| LVS11P38F-15 | 15W   | AC100-240V<br>50-60Hz | 3030SMD  | 24PCS   | 30° | IP65 | Red+Blue | E26/E27/B22  |

Ultraviolet has a stimulating effect on plant growth,increase crop yield,

420nm-500nm:

Blue light promotes photosynthesis, help plants grow stems and leaves enhance chloroplast activity.

630nm-680nm:

Red light promotes photosynthesis, germination, blooming and fruiting, and prolong flowering.

720~1000nm:

Infrared Stimulate cell lengthening, help plants grow taller, Affect the flowering cycle.