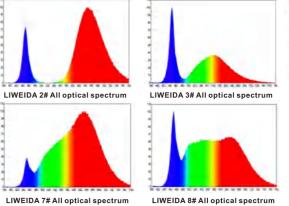

### SPECTRAL CHROMATOGRAM

1#full spectrum: mainly for leaf, fruit, respectively (lettuce, lettuce mustard, tomatoes, peppers, grapes) Focus on: foliage plants

2# full spectrum: mainly suitable for flowers, flowering, blooming, quick flowering cycle. Focus on: flowering and fruiting

4# full spectrum: mainly for flowers and plants (hemp, tomatoes, pitaya, pepper) Focus on: hemp

10# full spectrum: the main root stem plants (potato, carrot, onion, potato) Focus on: rhizome plant