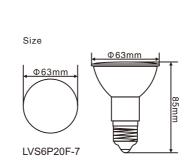

#### 420-500nm:

Blue light has a strong inhibitory effect on plant growth, especially stem growth

LVS11P20E-7

| Model        | Power | Input Voltage         | LED Type | LED Qty | A   | IP   | Spectrum | Base         |
|--------------|-------|-----------------------|----------|---------|-----|------|----------|--------------|
| LVS6P20E-7   | 7W    | AC100-240V<br>50-60Hz | 3030SMD  | 12PCS   | 30° | IP65 | Red+Blue | E26/E27/GU10 |
| LVS9P30F-12  | 12W   | AC100-240V<br>50-60Hz | 3030SMD  | 20PCS   | 30° | IP65 | Red+Blue | E26/E27/B22  |
| LVS11P38F-15 | 15W   | AC100-240V<br>50-60Hz | 3030SMD  | 24PCS   | 30° | IP65 | Red+Blue | E26/E27/B22  |