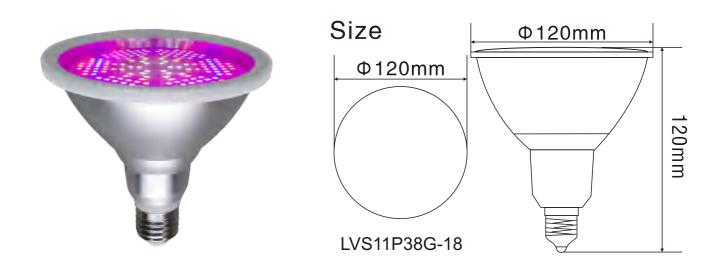

#### Features:

Aluminum housing with good heat dissipation 36PCS SMD3020 LED chips with high brightness and low light decay. Protection rate is IP65 with waterproof function.

#### Structure:

IP65,waterproof. With the waterproof lamp holder together to prevent electric shock in humid environment.

### **Product Decomposition Diagram:**

| Model          | Power | Input Voltage         | LED Type | LED Qty | A    | IP   | Spectrum      | Base        |
|----------------|-------|-----------------------|----------|---------|------|------|---------------|-------------|
| LVS11P38G-15-A | 18W   | AC100-240V<br>50-60Hz | 2835SMD  | 180PCS  | 120° | IP65 | Full Spectrum | E26/E27/B22 |