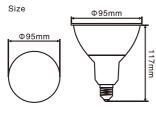

### Red 620-660 nanometers

Red light is good for photosynthesis, promote the formation of chlorophyll and help plants to bloom and bear fruit.

24PCS 3030SMD

Die-cast Aluminum

E27 Base

| Model       | Power | Input Voltage         | LED Type | LED Qty | A       | IP   | Spectrum      | Base        |
|-------------|-------|-----------------------|----------|---------|---------|------|---------------|-------------|
| LVUFO01A-20 | 20W   | AC100-240V<br>50-60Hz | 3030 SMD | 24PCS   | 60°/90° | IP65 | Full Spectrum | E26/E27/B22 |
| LVUFO01A-20 | 20W   | AC100-240V<br>50-60Hz | 2835 SMD | 144PCS  | 120°    | IP65 | Red+Blue      | E26/E27/B22 |