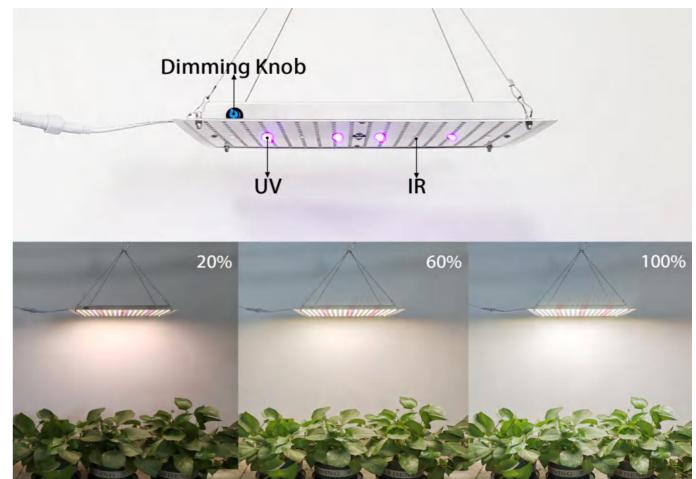

### **LED Board Grow Light**

#### Features:

The lamp with Lifud supply power and support dimming.

Full spectrum with red white uv ir lamp beads, wavelength can be customized. With 332pcs 2835smd chips, 60/90/120 degrees.