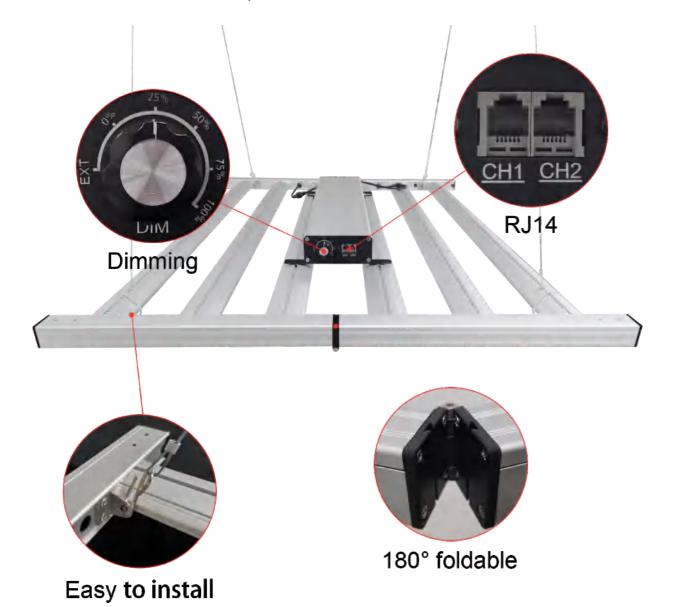

## **LED Bar Grow Light**

#### Features:

Aluminum housing with good heat dissipation.

High brightness and low light decay led chip.

Protection rate IP65 with waterproof function.

Hook installation

### Aluminum strip splicing

Fix aluminum strips and bar lights together with screws, and fix each group of bar lights with at least two aluminum strips.

### 6bar=450W,8bar=600W

### Aluminum box splicing

Multiple led bar lights can be spliced together by aluminum box, it supports dimming and timing functions.