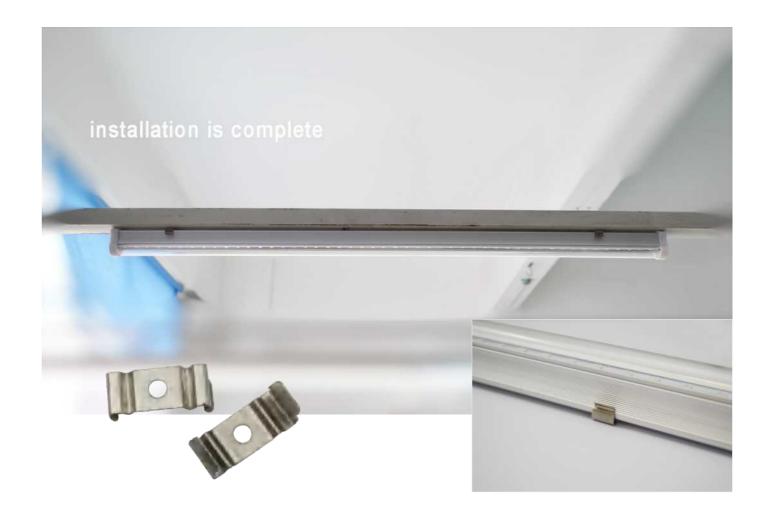

## **LED Bar Grow Light**

#### Features:

Aluminum housing with good heat dissipation.

High brightness and low light decay led chip.

Protection rate IP65 with waterproof function.

Hook installation

### Aluminum strip splicing

Fix aluminum strips and bar lights together with screws, and fix each group of bar lights with at least two aluminum strips.

### 6bar=450W,8bar=600W

### Aluminum box splicing

Multiple led bar lights can be spliced together by aluminum box, it supports dimming and timing functions.