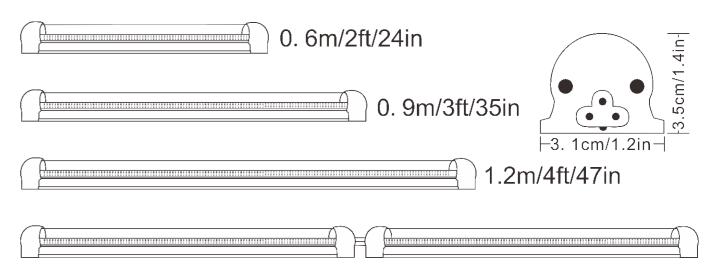

## **LED T5 Tube Grow Light**

### Features:

Aluminum housing with good heat dissipation.

High brightness and low light decay led chip.

Protection rate IP44.

311/572/871/1181/1468mm

| Model       | Power | Input Voltage         | LED Type | LED Qty | A    | IP   | Spectrum | Size / Length |
|-------------|-------|-----------------------|----------|---------|------|------|----------|---------------|
| LVTT503A-5  | 5W    | AC100-240V<br>50-60Hz | 2835SMD  | 24PCS   | 120° | IP44 | Red+Blue | 311mm         |
| LVTT503A-10 | 10W   | AC100-240V<br>50-60Hz | 2835SMD  | 48PCS   | 120° | IP44 | Red+Blue | 572mm         |
| LVTT503B-15 | 15W   | AC100-240V<br>50-60Hz | 2835SMD  | 72PCS   | 120° | IP44 | Red+Blue | 871mm         |
| LVTT503C-18 | 18W   | AC100-240V<br>50-60Hz | 2835SMD  | 96PCS   | 120° | IP44 | Red+Blue | 1181mm        |
| LVTT503D-24 | 24W   | AC100-240V<br>50-60Hz | 2835SMD  | 144PCS  | 120° | IP44 | Red+Blue | 1468mm        |

### Accessories:

Installation buckle\*2 PC cover\*1 Connecting pipe\*1 Power cord\*1