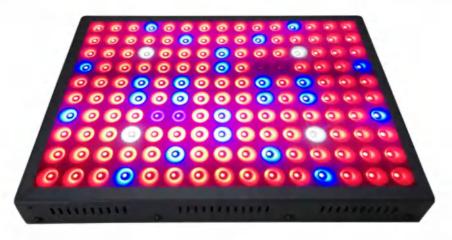

### **LED Panel Grow Light**

#### Features:

Glass+Iron, iron can be designed to different shap.

Full spectrum and wavelength can be customized.

The lamp with two fans and Aluminum plate, good heat dissipation.

Red LED 620nm(53pcs): Promote the formation of chlorophyll and help plants to bloom and bear fruit.

Blue LED 460nm(18pcs): Increase plant dry matter quality and help plants grow stems and leaves.

IR LED 730nm(2pcs): Help plants grow taller and use it with red to control the flowering cycle.

UV LED 400nm(2pcs): Disinfection and sterilization effect and reduces plant diseases.

| Model        | Power | Input Voltage         | LED Type | LED Qty | A    | IP   | Material |
|--------------|-------|-----------------------|----------|---------|------|------|----------|
| LVLQ002AA-40 | 40W   | AC100-240V<br>50-60Hz | 2835 SMD | 75PCS   | 120° | IP44 | Iron+PC  |