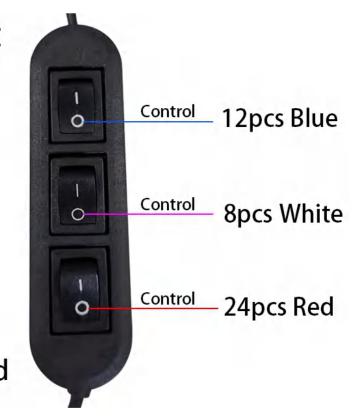

#### Features:

Three buttons, one button control on color, red blue and white colors. 44pcs 2835SMD lamp beads, 24pcs red, 12pcs bule, 8pcs white.

The Reverse Side

The Obverse Side