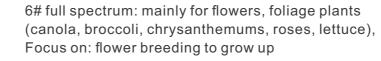

### SPECTRAL CHROMATOGRAM

1#full spectrum: mainly for leaf, fruit, respectively (lettuce, lettuce mustard, tomatoes, peppers, grapes) Focus on: foliage plants

2# full spectrum: mainly suitable for flowers, flowering, blooming, quick flowering cycle. Focus on: flowering and fruiting

4# full spectrum: mainly for flowers and plants (hemp, tomatoes, pitaya, pepper) Focus on: hemp

10# full spectrum: the main root stem plants (potato, carrot, onion, potato) Focus on: rhizome plant