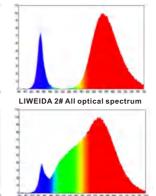

### SPECTRAL CHROMATOGRAM

1#full spectrum: mainly for leaf, fruit, respectively (lettuce, lettuce mustard, tomatoes, peppers, grapes) Focus on: foliage plants

2# full spectrum: mainly suitable for flowers, flowering, blooming, quick flowering cycle. Focus on: flowering and fruiting

4# full spectrum: mainly for flowers and plants (hemp, tomatoes, pitaya, pepper) Focus on: hemp

10# full spectrum: the main root stem plants (potato, carrot, onion, potato) Focus on: rhizome plant