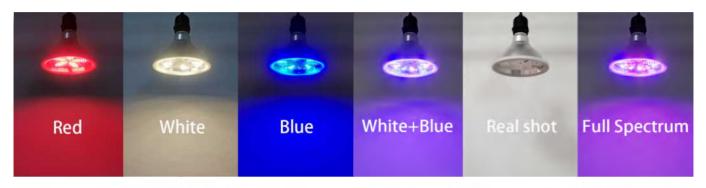

## # Full Spectrum

180PCS 2835SMD

Red+Blue+UV+IR

Warm White+Cold White

#### Features:

Aluminum housing can help the light has good heat dissipation.

170PCS 2835SMD Led chips with high brightness and low light decay.

Protection rate is IP65 with waterproof function.

With remote control and can change spectrum, dimming and timing.