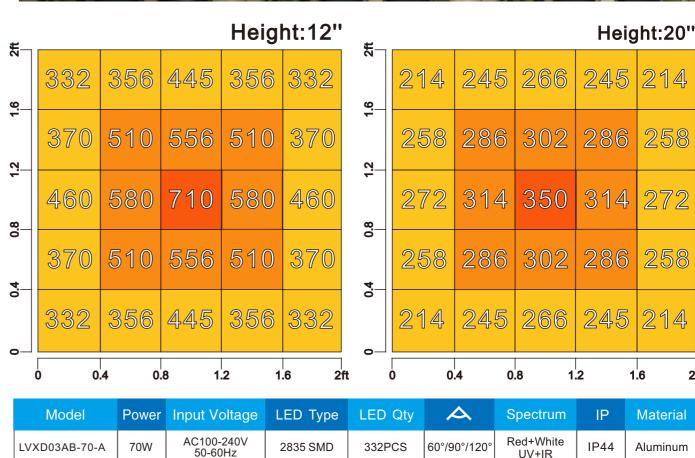

### **LED Board Grow Light**

#### Features:

The lamp with Lifud supply power and support dimming.

Full spectrum with red white uv ir lamp beads, wavelength can be customized. With 332pcs 2835smd chips, 60/90/120 degrees.