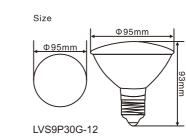

| Model        | Power | Input Voltage         | LED Type | LED Qty | A    | IP   | Spectrum | Base         |
|--------------|-------|-----------------------|----------|---------|------|------|----------|--------------|
| LVS6P20F-7   | 7W    | AC100-240V<br>50-60Hz | 2835SMD  | 40PCS   | 120° | IP65 | Red+Blue | E26/E27/GU10 |
| LVS9P30G-12  | 12W   | AC100-240V<br>50-60Hz | 2835SMD  | 60PCS   | 120° | IP65 | Red+Blue | E26/E27/B22  |
| LVS11P38G-15 | 15W   | AC100-240V<br>50-60Hz | 2835SMD  | 80PCS   | 120° | IP65 | Red+Blue | E26/E27/B22  |