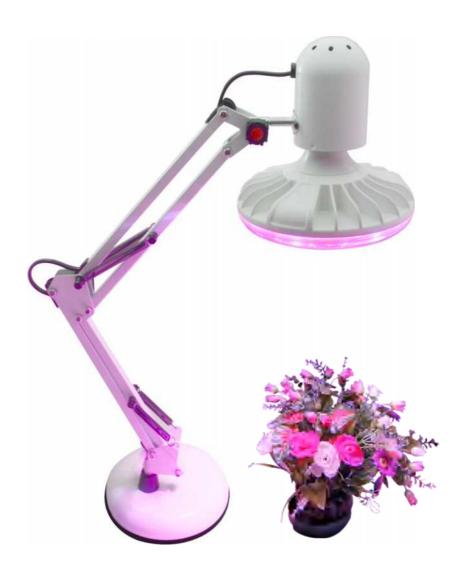

#### Features:

Aluminum housing with good heat dissipation 36PCS SMD3020 LED chips with high brightness and low light decay. Protection rate is IP65 with waterproof function.

#### Structure:

IP65,waterproof. With the waterproof lamp holder together to prevent electric shock in humid environment.