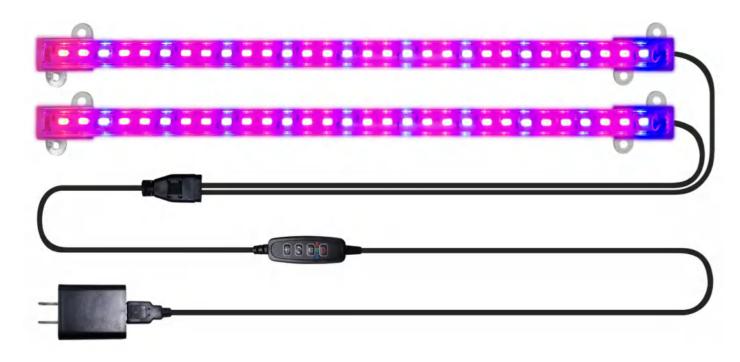

## **LED T8 Tube Grow Light**

#### **Features:**

Aluminum housing with good heat dissipation.

High brightness and low light attenuation LED chip.

Full Spectrum with red blue white chips.

Length:0.6/0.9/1.2M

Connecting Pipe

**Insulated Cover** 

Buckle\*2 PC Cover\*1

Connecting pipe\*1 Power Cord\*1

| Model         | Power | Input Voltage         | LED Type | LED Qty | A    | IP   | Spectrum      | Size / Length |
|---------------|-------|-----------------------|----------|---------|------|------|---------------|---------------|
| LVTT804A-10-A | 10W   | AC100-240V<br>50-60Hz | 2835SMD  | 300PCS  | 120° | IP44 | Full Spectrum | 600mm         |
| LVTT804B-15-B | 15W   | AC100-240V<br>50-60Hz | 2835SMD  | 448PCS  | 120° | IP44 | Full Spectrum | 900mm         |
| LVTT804C-18-C | 18W   | AC100-240V<br>50-60Hz | 2835SMD  | 600PCS  | 120° | IP44 | Full Spectrum | 1200mm        |