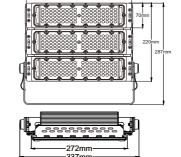

#### **Features:**

Die Cast Aluminum Lamp Body with PC Lamp Shade.

High brightness and low light decay led chip.

Full spectrum ratio, closer to sunlight

Protection rate IP65 with waterproof function.

LVFD01AB-120

LVFD01AC-180

LVFD01AD-240

LVFD02AE-300

| Model        | Power | Input Voltage         | LED Type | LED Qty | A       | IP   | Spectrum      | Material |
|--------------|-------|-----------------------|----------|---------|---------|------|---------------|----------|
| LVFD01AA-60  | 60W   | AC100-240V<br>50-60Hz | 3030 SMD | 90PCS   | 60°/90° | IP65 | Full Spectrum | Aluminum |
| LVFD01AB-120 | 120W  | AC100-240V<br>50-60Hz | 3030 SMD | 180PCS  | 60°/90° | IP65 | Full Spectrum | Aluminum |
| LVFD01AC-180 | 180W  | AC100-240V<br>50-60Hz | 3030 SMD | 270PCS  | 60°/90° | IP65 | Full Spectrum | Aluminum |
| LVFD01AD-240 | 240W  | AC100-240V<br>50-60Hz | 3030 SMD | 360PCS  | 60°/90° | IP65 | Full Spectrum | Aluminum |
| LVFD01AE-300 | 300W  | AC100-240V<br>50-60Hz | 3030 SMD | 450PCS  | 60°/90° | IP65 | Full Spectrum | Aluminum |