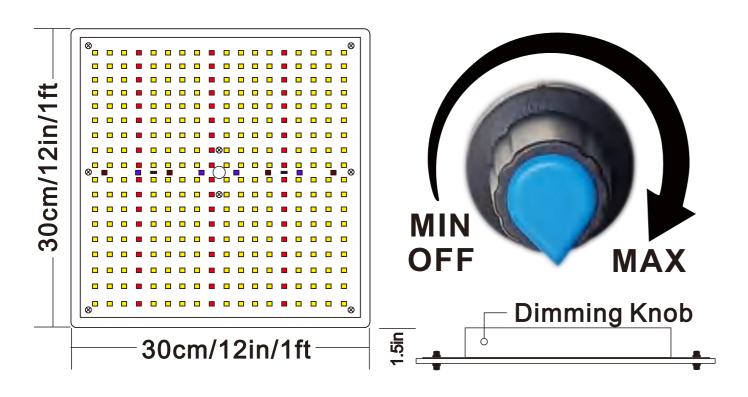

### Features:

Aluminum plate can help the lamp have good heat dissipation.

The lamp with MEAN WELL supply power and support dimming.

Three different spectrum can be choose with high PPFD.

With Temperature control system can protection the lamp.

#### Features:

The lamp with Lifud supply power and support dimming.

Full spectrum with red white uv ir lamp beads, wavelength can be customized. With 332pcs 2835smd chips, 60/90/120 degrees.