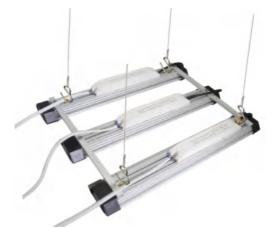

### Aluminum box splicing

Multiple led bar lights can be spliced together by aluminum box, it supports dimming and timing functions.

### Multiple lights can be connected

| Model           | Power | Input Voltage         | LED Type | LED Qty | A    | IP   | Spectrum      | Size / Length  |
|-----------------|-------|-----------------------|----------|---------|------|------|---------------|----------------|
| LVT0001CA-100B1 | 100W  | AC100-240V<br>50-60Hz | 3030 SMD | 216PCS  | 120° | IP65 | Full Spectrum | 101.3*5.5*5cm  |
| LVT0001CA-100B3 | 300W  | AC100-240V<br>50-60Hz | 3030 SMD | 648PCS  | 120° | IP65 | Full Spectrum | 108*38.8*8.5mm |
| LVT0001CA-100B6 | 600W  | AC100-240V<br>50-60Hz | 3030 SMD | 1296PCS | 120° | IP65 | Full Spectrum | 108*78*8.5cm   |
| LVT0001CA-100B9 | 900W  | AC100-240V<br>50-60Hz | 3030 SMD | 1944PCS | 120° | IP65 | Full Spectrum | 108*110.4*9cm  |