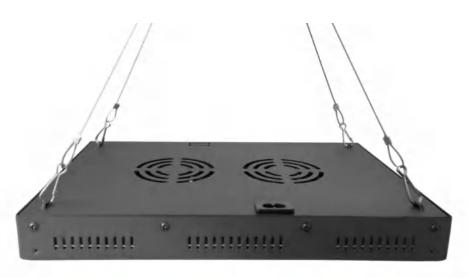

### **LED Panel Grow Light**

#### Features:

Glass+Iron, iron can be designed to different shap.

Full spectrum and wavelength can be customized.

The lamp with two fans and Aluminum plate, good heat dissipation.

| Model          | Power | Input Voltage         | LED Type | LED Qty | A    | IP   | Material   |
|----------------|-------|-----------------------|----------|---------|------|------|------------|
| LVSZ001AB1000  | 600W  | AC100-240V<br>50-60Hz | 2835 SMD | 300PCS  | 120° | IP44 | Iron+Glass |
| LVSZ001AB-2000 | 1000W | AC100-240V<br>50-60Hz | 3030 SMD | 240PCS  | 120° | IP44 | Iron+Glass |
| LVSZ002AB-2000 | 1500W | AC100-240V<br>50-60Hz | 3030 SMD | 360PCS  | 120° | IP44 | Iron+Glass |

#### Features:

Glass+Iron, iron can be designed to different shap.

Full spectrum and wavelength can be customized.

The lamp with two fans and Aluminum plate, good heat dissipation.